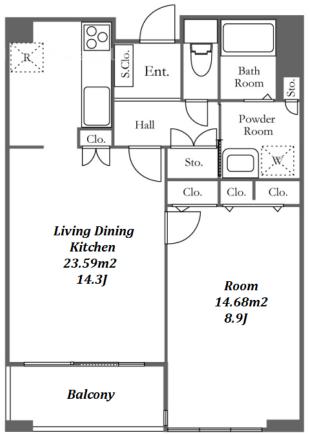

 $\label{eq:Transaction} Type: Intermediate \\ Agent Fee: 1 month + tax$ 

Website: www.houserep-tokyo.com

Remarks

| LAYOUT                | 1 BR                                                                                                                                                                                                                                                  |                          |     |
|-----------------------|-------------------------------------------------------------------------------------------------------------------------------------------------------------------------------------------------------------------------------------------------------|--------------------------|-----|
| SIZE                  | 55.57 m <sup>2</sup> /598.15 ft <sup>2</sup>                                                                                                                                                                                                          |                          |     |
| RENT                  | JPY 231,000 / month                                                                                                                                                                                                                                   |                          |     |
| <b>Management Fee</b> | JPY10,000/month                                                                                                                                                                                                                                       |                          |     |
| Deposit               | 1 month                                                                                                                                                                                                                                               | <b>Key Money</b>         | -   |
| Lease Term            | Standard lease for 24 months                                                                                                                                                                                                                          |                          |     |
| Available             | Now                                                                                                                                                                                                                                                   |                          |     |
| Renewal Fee           | 1 month                                                                                                                                                                                                                                               |                          |     |
| Agent Fee             | 1 month + tax                                                                                                                                                                                                                                         |                          |     |
| Other Info            | Key Replacement Fee: JPY15,000 Tax not included / Guarantor Company: TBC / No Key Money / Auto lock / Air-Con / Separated Toilet / Balcony / Penalty Fee for Early Cancellation / Flooring / Floor Heating / IH Stoves / Bathroom dryer / 2 Car Parks |                          |     |
| Building Information  |                                                                                                                                                                                                                                                       |                          |     |
| Completion            | Aug, 2000                                                                                                                                                                                                                                             | Earthquake<br>Resistance | New |
| Structure             | RC, 43 story                                                                                                                                                                                                                                          |                          |     |
| Car Parking           | JPY28,800 + tax / month                                                                                                                                                                                                                               |                          |     |
| Bicycle Parking       | for 1 space ( Included )                                                                                                                                                                                                                              |                          |     |
| Music<br>Instrument   | -                                                                                                                                                                                                                                                     | Pet                      | N/A |
| Facilities            | Motorcycle Parking (TBC) / Trunk Room<br>(JPY3,000 + tax / month) / Delivery box / Elevator /<br>Sky lounge / Security                                                                                                                                |                          |     |