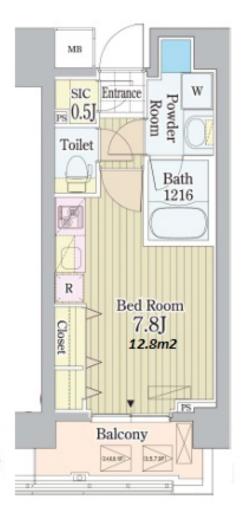

+81 (0)3 6427 5860

Transaction Type: Intermediate Agent Fee: 1 month + tax

Website: www.houserep-tokyo.com

| Lease Conditions     |                                                                                                                                                                                                     |                          |         |
|----------------------|-----------------------------------------------------------------------------------------------------------------------------------------------------------------------------------------------------|--------------------------|---------|
| LAYOUT               | Studio                                                                                                                                                                                              |                          |         |
| SIZE                 | 25.24 m²/271.68 ft²                                                                                                                                                                                 |                          |         |
| RENT                 | JPY 112,000 / month                                                                                                                                                                                 |                          |         |
| Management Fee       | JPY8,000/month                                                                                                                                                                                      |                          |         |
| Deposit              | 2 months                                                                                                                                                                                            | <b>Key Money</b>         | 1 month |
| Lease Term           | Standard lease for 24 months                                                                                                                                                                        |                          |         |
| Available            | Mid, Apr, 2024                                                                                                                                                                                      |                          |         |
| Renewal Fee          | 1 month                                                                                                                                                                                             |                          |         |
| Agent Fee            | 1 month + tax                                                                                                                                                                                       |                          |         |
| Other Info           | Key Replacement Fee : JPY20,000 Tax not included / Guarantor Company : TBC / Auto lock / Air-Con / Separated Toilet / Balcony / Musical Instrument Negotiable / CS/CATV / Flooring / Bathroom dryer |                          |         |
| Building Information |                                                                                                                                                                                                     |                          |         |
| Completion           | Apr, 2009                                                                                                                                                                                           | Earthquake<br>Resistance | New     |
| Structure            | RC, 10 story                                                                                                                                                                                        |                          |         |
| Car Parking          | JPY39,600 ~ 40,700 + tax / month                                                                                                                                                                    |                          |         |
| Bicycle Parking      | for 1 space ( Included )                                                                                                                                                                            |                          |         |
| Music<br>Instrument  | Negotiable                                                                                                                                                                                          | Pet                      | -       |
| Facilities           | Motorcycle Parking (TBC) / Delivery box / Elevator / Security                                                                                                                                       |                          |         |