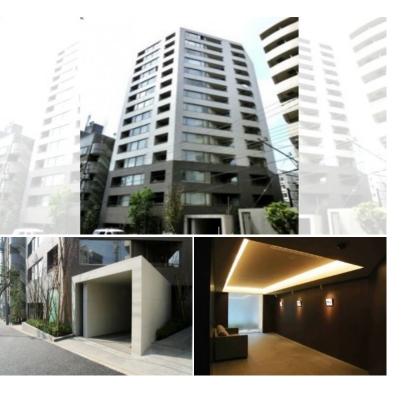

|          | FOR RENT                     | T Property ID No. :153534 |          |      |        | HOUSEREP TOKYO INC. Website : www.houserep-tokyo.com                           |  |  |
|----------|------------------------------|---------------------------|----------|------|--------|--------------------------------------------------------------------------------|--|--|
| Property | PARK CUBE KASUGA<br>ANDOZAKA |                           | Unit No. | ТҮРЕ | Access | Iidabashi Station on Oedo Line (9 min)<br>Kasuga Station on Oedo Line (10 min) |  |  |
| Name     |                              |                           | 304      | Apt. |        |                                                                                |  |  |
| Address  | 2-2-6, Kasuga, Bunkyo-Ku     | i, Tokyo                  |          |      |        | Iidabashi Station on JR Chuo Line Rapid Service (12 min)                       |  |  |
|          |                              |                           |          |      |        |                                                                                |  |  |

Stylish Apartment near Iidabashi

\*The actual Layout & Size may differ slightly from this floor plans & pictures

Transaction Type : Intermediate Agent Fee : 1 month + tax

Ν

Website : www.houserep-tokyo.com

| Lease Conditions       |                                                                                                                                                                                                                             |                                       |                |  |  |  |  |  |
|------------------------|-----------------------------------------------------------------------------------------------------------------------------------------------------------------------------------------------------------------------------|---------------------------------------|----------------|--|--|--|--|--|
| LAYOUT                 | Studio                                                                                                                                                                                                                      |                                       |                |  |  |  |  |  |
| SIZE                   | 26.39 m <sup>2</sup> /284.05 ft <sup>2</sup>                                                                                                                                                                                |                                       |                |  |  |  |  |  |
| RENT                   | JPY 127,000 / month                                                                                                                                                                                                         |                                       |                |  |  |  |  |  |
| Management Fee         | JPY8,000/month                                                                                                                                                                                                              |                                       |                |  |  |  |  |  |
| Deposit                | 2 months                                                                                                                                                                                                                    | Key Money                             | 1 month        |  |  |  |  |  |
| Lease Term             | Standard lease for 24 months                                                                                                                                                                                                |                                       |                |  |  |  |  |  |
| Available              | Mid, May, 2024                                                                                                                                                                                                              |                                       |                |  |  |  |  |  |
| Renewal Fee            | 1 month                                                                                                                                                                                                                     |                                       |                |  |  |  |  |  |
| Agent Fee              | 1 month + tax                                                                                                                                                                                                               |                                       |                |  |  |  |  |  |
| Other Info             | Key Replacement Fee : JPY15,000 Tax not<br>included / Guarantor Company : TBC / Auto lock /<br>Air-Con / Separated Toilet / Balcony / Penalty Fee<br>for Early Cancellation / Flooring / Washer / Dryer /<br>Bathroom dryer |                                       |                |  |  |  |  |  |
| Building Information   |                                                                                                                                                                                                                             |                                       |                |  |  |  |  |  |
| Completion             | Oct, 2005                                                                                                                                                                                                                   | Earthquake<br>Resistance              | New            |  |  |  |  |  |
| Structure              | SRC, 15 story                                                                                                                                                                                                               |                                       |                |  |  |  |  |  |
| Car Parking            | JPY40,000 + tax / month                                                                                                                                                                                                     |                                       |                |  |  |  |  |  |
| <b>Bicycle Parking</b> | for 1 space (Included)                                                                                                                                                                                                      |                                       |                |  |  |  |  |  |
| Music<br>Instrument    | -                                                                                                                                                                                                                           | Pet                                   | Allowed        |  |  |  |  |  |
| Facilities             |                                                                                                                                                                                                                             | king (TBC) / Fren<br>y box / Elevator | ch Community / |  |  |  |  |  |