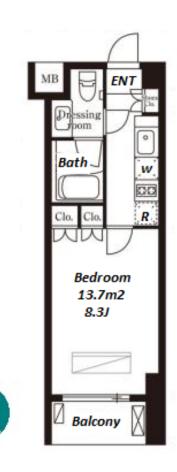

Stylish Apartment near Iidabashi

\*The actual Layout & Size may differ slightly from this floor plans & pictures

Transaction Type : Intermediate Agent Fee : 1 month + tax

Ν

Website : www.houserep-tokyo.com

| Lease Conditions       |                                                                                                                                                                                                                             |                                       |                |  |  |  |  |  |
|------------------------|-----------------------------------------------------------------------------------------------------------------------------------------------------------------------------------------------------------------------------|---------------------------------------|----------------|--|--|--|--|--|
| LAYOUT                 | Studio                                                                                                                                                                                                                      |                                       |                |  |  |  |  |  |
| SIZE                   | 26.39 m <sup>2</sup> /284.05 ft <sup>2</sup>                                                                                                                                                                                |                                       |                |  |  |  |  |  |
| RENT                   | JPY 127,000 / month                                                                                                                                                                                                         |                                       |                |  |  |  |  |  |
| Management Fee         | JPY8,000/month                                                                                                                                                                                                              |                                       |                |  |  |  |  |  |
| Deposit                | 2 months                                                                                                                                                                                                                    | Key Money                             | 1 month        |  |  |  |  |  |
| Lease Term             | Standard lease for 24 months                                                                                                                                                                                                |                                       |                |  |  |  |  |  |
| Available              | Mid, May, 2024                                                                                                                                                                                                              |                                       |                |  |  |  |  |  |
| Renewal Fee            | 1 month                                                                                                                                                                                                                     |                                       |                |  |  |  |  |  |
| Agent Fee              | 1 month + tax                                                                                                                                                                                                               |                                       |                |  |  |  |  |  |
| Other Info             | Key Replacement Fee : JPY15,000 Tax not<br>included / Guarantor Company : TBC / Auto lock /<br>Air-Con / Separated Toilet / Balcony / Penalty Fee<br>for Early Cancellation / Flooring / Washer / Dryer /<br>Bathroom dryer |                                       |                |  |  |  |  |  |
| Building Information   |                                                                                                                                                                                                                             |                                       |                |  |  |  |  |  |
| Completion             | Oct, 2005                                                                                                                                                                                                                   | Earthquake<br>Resistance              | New            |  |  |  |  |  |
| Structure              | SRC, 15 story                                                                                                                                                                                                               |                                       |                |  |  |  |  |  |
| Car Parking            | JPY40,000 + tax / month                                                                                                                                                                                                     |                                       |                |  |  |  |  |  |
| <b>Bicycle Parking</b> | for 1 space (Included)                                                                                                                                                                                                      |                                       |                |  |  |  |  |  |
| Music<br>Instrument    | -                                                                                                                                                                                                                           | Pet                                   | Allowed        |  |  |  |  |  |
| Facilities             |                                                                                                                                                                                                                             | king (TBC) / Fren<br>y box / Elevator | ch Community / |  |  |  |  |  |