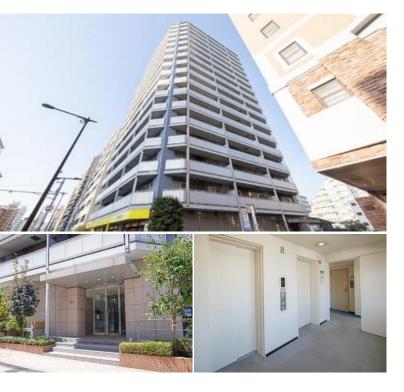

FOR RENT Property ID No.:153533 HOUSEREP TOKYO INC. Website: www.houserep-tokyo.com

**Property** Name

Address

TRESTAGE MEGURO

Unit No. **TYPE** 1005 Apt.

Access

Meguro Station on JR Yamanote Line (9 min) Fudoumae Station on Tokyu Meguro Line (10 min)

## High-rise Apt. in Meguro, along Yamate Street

2-22-11, Shimomeguro, Meguro-Ku, Tokyo

Lease Conditions 1 BR **LAYOUT** 55.02 m<sup>2</sup>/592.23 ft<sup>2</sup> SIZE JPY 236,000 / month RENT **Management Fee Deposit** 2 months **Key Money** 1 month Standard lease for 24 months **Lease Term** Available Early, May, 2024 Renewal Fee 1 month 1 month + tax**Agent Fee** Key Replacement Fee: JPY20,000 Tax not included / Guarantor Company: TBC / Auto lock / Other Info Air-Con / Separated Toilet / Balcony / CS/CATV / Flooring / IH Stoves / Bathroom dryer **Building Information** Earthquake Feb, 2004 New Completion Resistance Structure RC, 18 story Car Parking  $JPY38,000 \sim 40,000 + tax / month$ for 1 space (Included) **Bicycle Parking** Music Pet **Instrument** Motorcycle Parking (TBC) / Delivery box / **Facilities** 

Elevator / High-rise

\*The actual Layout & Size may differ slightly from this floor plans & pictures.

inquiry@houserep-tokyo.com

+81 (0)3 6427 5860

Transaction Type: Intermediate Agent Fee: 1 month + tax

Website: www.houserep-tokyo.com