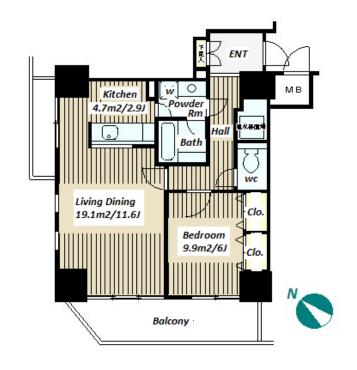

## High-rise Apt. in Meguro, along Yamate Street

2-22-11, Shimomeguro, Meguro-Ku, Tokyo

Lease Conditions 1 BR **LAYOUT** 55.02 m<sup>2</sup>/592.23 ft<sup>2</sup> SIZE JPY 236,000 / month RENT **Management Fee Deposit** 2 months **Key Money** 1 month Standard lease for 24 months **Lease Term** Available Early, May, 2024 Renewal Fee 1 month 1 month + tax**Agent Fee** Key Replacement Fee: JPY20,000 Tax not included / Guarantor Company: TBC / Auto lock / Other Info Air-Con / Separated Toilet / Balcony / CS/CATV / Flooring / IH Stoves / Bathroom dryer **Building Information** Earthquake Feb, 2004 New Completion Resistance Structure RC, 18 story Car Parking  $JPY38,000 \sim 40,000 + tax / month$ for 1 space (Included) **Bicycle Parking** Music Pet **Instrument** Motorcycle Parking (TBC) / Delivery box / **Facilities** 