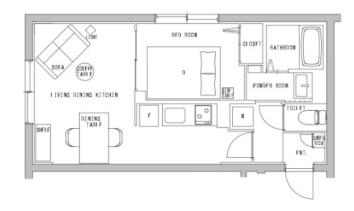

FOR RENT

Property ID No.:153526

HOUSEREP TOKYO INC.

Website: www.houserep-tokyo.com

1BR

33.82 m<sup>2</sup>/364.03 ft<sup>2</sup>

JPY 341,000 / month

New

\*The actual Layout & Size may differ slightly from this floor plans & pictures.

HouseRep Tokyo Inc. ハウスレップトーキョー株式会社

#301, 1-4-15, Hiroo, Shibuya-ku, Tokyo 150-0012, Japan +81 (0)3 6427 5860 inquiry@houserep-tokyo.com