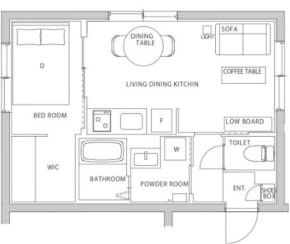

Transaction Type : Intermediate Agent Fee : 1 month + tax

Website : www.houserep-tokyo.com

| Lease Conditions |                                                                                                                                                                                        |           |   |  |  |  |  |
|------------------|----------------------------------------------------------------------------------------------------------------------------------------------------------------------------------------|-----------|---|--|--|--|--|
| LAYOUT           | 1 BR                                                                                                                                                                                   |           |   |  |  |  |  |
| SIZE             | 33.46 m <sup>2</sup> /360.16 ft <sup>2</sup>                                                                                                                                           |           |   |  |  |  |  |
| RENT             | JPY 337,000 / month                                                                                                                                                                    |           |   |  |  |  |  |
| Management Fee   | -                                                                                                                                                                                      |           |   |  |  |  |  |
| Deposit          | -                                                                                                                                                                                      | Key Money | - |  |  |  |  |
| Lease Term       | -                                                                                                                                                                                      |           |   |  |  |  |  |
| Available        | Negotiable                                                                                                                                                                             |           |   |  |  |  |  |
| Renewal Fee      | -                                                                                                                                                                                      |           |   |  |  |  |  |
| Agent Fee        | 1 month + tax                                                                                                                                                                          |           |   |  |  |  |  |
| Other Info       | No Key Money / Auto lock / Fridge / Air-Con /<br>Balcony / Internet Included / Short-term Lease /<br>Furnished / Washer / Dryer / Bathroom dryer /<br>Semi-furnished (Home Appliances) |           |   |  |  |  |  |