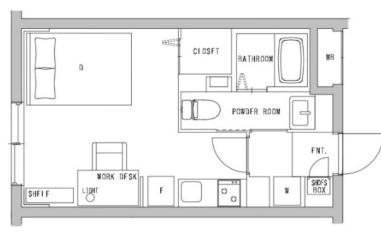

Transaction Type : Intermediate Agent Fee : 1 month + tax

Website : www.houserep-tokyo.com

| Lease Conditions |                                                                                                                                                                                        |             |   |  |  |  |
|------------------|----------------------------------------------------------------------------------------------------------------------------------------------------------------------------------------|-------------|---|--|--|--|
| LAYOUT           | Studio                                                                                                                                                                                 |             |   |  |  |  |
| SIZE             | 25.26 m <sup>2</sup> /271.89 ft <sup>2</sup>                                                                                                                                           |             |   |  |  |  |
| RENT             | JPY 289,000 / month                                                                                                                                                                    |             |   |  |  |  |
| Management Fee   | -                                                                                                                                                                                      |             |   |  |  |  |
| Deposit          | -                                                                                                                                                                                      | Key Money   | - |  |  |  |
| Lease Term       | -                                                                                                                                                                                      |             |   |  |  |  |
| Available        | Negotiable                                                                                                                                                                             |             |   |  |  |  |
| Renewal Fee      | -                                                                                                                                                                                      |             |   |  |  |  |
| Agent Fee        | 1  month + tax                                                                                                                                                                         | month + tax |   |  |  |  |
| Other Info       | No Key Money / Auto lock / Fridge / Air-Con /<br>Balcony / Internet Included / Short-term Lease /<br>Furnished / Washer / Dryer / Bathroom dryer /<br>Semi-furnished (Home Appliances) |             |   |  |  |  |