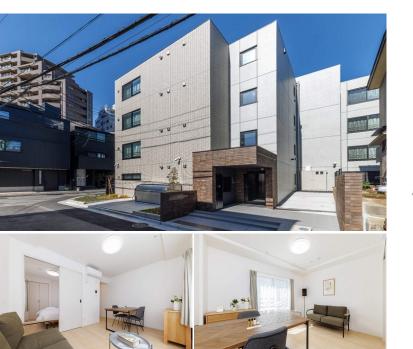

|                  | FOR RENT Property ID No. :153523 |               |          | HOUSEREP TOKYO INC. Website : www.houserep-tokyo.com |  |                                                                                                         |  |
|------------------|----------------------------------|---------------|----------|------------------------------------------------------|--|---------------------------------------------------------------------------------------------------------|--|
| Property<br>Name | HMLET NISHI SHINJUKU             |               | Unit No. | ТҮРЕ                                                 |  |                                                                                                         |  |
|                  |                                  |               | 1Studio  | Apt.                                                 |  | Nishishinnjukugochoume Station on Oedo Line (4 min)<br>Nakanosakaue Station on Marunouchi Line (10 min) |  |
| Address          | 3-28-16, Hommachi, Shibu         | ıya-Ku, Tokyo |          |                                                      |  |                                                                                                         |  |

## Discover the Heartbeat of Shinjuku: A Gateway to Urban Living

※ Price for monthly rent may vary based on lease periods, seasons, floor levels, etc.

\*The actual Layout & Size may differ slightly from this floor plans & pictures.

Transaction Type : Intermediate Agent Fee : 1 month + tax

Website : www.houserep-tokyo.com

| Lease Conditions |                                                                                                                                                                                        |           |   |  |  |  |  |
|------------------|----------------------------------------------------------------------------------------------------------------------------------------------------------------------------------------|-----------|---|--|--|--|--|
| LAYOUT           | Studio                                                                                                                                                                                 |           |   |  |  |  |  |
| SIZE             | 25.26 m <sup>2</sup> /271.89 ft <sup>2</sup>                                                                                                                                           |           |   |  |  |  |  |
| RENT             | JPY 289,000 / month                                                                                                                                                                    |           |   |  |  |  |  |
| Management Fee   | -                                                                                                                                                                                      |           |   |  |  |  |  |
| Deposit          | -                                                                                                                                                                                      | Key Money | - |  |  |  |  |
| Lease Term       | -                                                                                                                                                                                      |           |   |  |  |  |  |
| Available        | Negotiable                                                                                                                                                                             |           |   |  |  |  |  |
| Renewal Fee      | -                                                                                                                                                                                      |           |   |  |  |  |  |
| Agent Fee        | 1 month + tax                                                                                                                                                                          |           |   |  |  |  |  |
| Other Info       | No Key Money / Auto lock / Fridge / Air-Con /<br>Balcony / Internet Included / Short-term Lease /<br>Furnished / Washer / Dryer / Bathroom dryer /<br>Semi-furnished (Home Appliances) |           |   |  |  |  |  |

## **Building Information** Earthquake Jan, 2024 New Completion Resistance RC Structure **Car Parking Bicycle Parking** extra charge Music Pet Instrument Within 20 min to Tokyo station by car / Delivery box / Elevator / Close to Station / 24h Garbage Facilities Drop-off / Newly-built (~7 y/o) / Newly-built (~1 y/o) Remarks