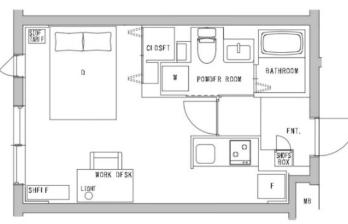

## Discover the Heartbeat of Shinjuku: A Gateway to Urban Living

※ Price for monthly rent may vary based on lease periods, seasons, floor levels, etc.

\*The actual Layout & Size may differ slightly from this floor plans & pictures.

Transaction Type : Intermediate Agent Fee : 1 month + tax

Website : www.houserep-tokyo.com

| Lease Conditions |                                                                                                                                                                                        |           |   |  |  |  |  |
|------------------|----------------------------------------------------------------------------------------------------------------------------------------------------------------------------------------|-----------|---|--|--|--|--|
| LAYOUT           | Studio                                                                                                                                                                                 |           |   |  |  |  |  |
| SIZE             | 25.26 m <sup>2</sup> /271.89 ft <sup>2</sup>                                                                                                                                           |           |   |  |  |  |  |
| RENT             | JPY 289,000 / month                                                                                                                                                                    |           |   |  |  |  |  |
| Management Fee   | -                                                                                                                                                                                      |           |   |  |  |  |  |
| Deposit          | -                                                                                                                                                                                      | Key Money | - |  |  |  |  |
| Lease Term       | -                                                                                                                                                                                      |           |   |  |  |  |  |
| Available        | Negotiable                                                                                                                                                                             |           |   |  |  |  |  |
| Renewal Fee      | -                                                                                                                                                                                      |           |   |  |  |  |  |
| Agent Fee        | 1 month + tax                                                                                                                                                                          |           |   |  |  |  |  |
| Other Info       | No Key Money / Auto lock / Fridge / Air-Con /<br>Balcony / Internet Included / Short-term Lease /<br>Furnished / Washer / Dryer / Bathroom dryer /<br>Semi-furnished (Home Appliances) |           |   |  |  |  |  |