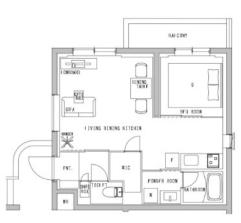

Explore the historic shrines and the green, rural feel of Setagaya, only 10 minutes away from

% Price for monthly rent may vary based on lease periods, seasons, floor levels, etc.

| Lease Conditions     |                                                                                                                                                                                        |                          |     |  |  |  |  |
|----------------------|----------------------------------------------------------------------------------------------------------------------------------------------------------------------------------------|--------------------------|-----|--|--|--|--|
| LAYOUT               | 1 BR                                                                                                                                                                                   |                          |     |  |  |  |  |
| SIZE                 | 40.89 m <sup>2</sup> /440.13 ft <sup>2</sup>                                                                                                                                           |                          |     |  |  |  |  |
| RENT                 | JPY 373,000 / month                                                                                                                                                                    |                          |     |  |  |  |  |
| Management Fee       | -                                                                                                                                                                                      |                          |     |  |  |  |  |
| Deposit              | -                                                                                                                                                                                      | Key Money                | -   |  |  |  |  |
| Lease Term           | -                                                                                                                                                                                      |                          |     |  |  |  |  |
| Available            | Negotiable                                                                                                                                                                             |                          |     |  |  |  |  |
| <b>Renewal Fee</b>   | -                                                                                                                                                                                      |                          |     |  |  |  |  |
| Agent Fee            | 1 month + tax                                                                                                                                                                          |                          |     |  |  |  |  |
| Other Info           | No Key Money / Auto lock / Fridge / Air-Con /<br>Balcony / Internet Included / Short-term Lease /<br>Furnished / Washer / Dryer / Bathroom dryer /<br>Semi-furnished (Home Appliances) |                          |     |  |  |  |  |
| Building Information |                                                                                                                                                                                        |                          |     |  |  |  |  |
| Completion           | Mar, 2024                                                                                                                                                                              | Earthquake<br>Resistance | New |  |  |  |  |
| Structure            | RC                                                                                                                                                                                     |                          |     |  |  |  |  |
| Car Parking          | -                                                                                                                                                                                      |                          |     |  |  |  |  |
| Bicycle Parking      | -                                                                                                                                                                                      |                          |     |  |  |  |  |
| Music<br>Instrument  | -                                                                                                                                                                                      | Pet                      | -   |  |  |  |  |
| Facilities           | Delivery box / Elevator / 24h Garbage Drop-off /<br>Newly-built (~7 y/o) / Newly-built (~1 y/o)                                                                                        |                          |     |  |  |  |  |

Remarks

\*The actual Layout & Size may differ slightly from this floor plans & pictures

Transaction Type : Intermediate Agent Fee : 1 month + tax

Website : www.houserep-tokyo.com

Renters Insuarance : Required