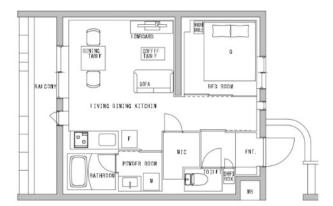

| Lease Conditions     |                                                                                                                                                                                        |                          |     |
|----------------------|----------------------------------------------------------------------------------------------------------------------------------------------------------------------------------------|--------------------------|-----|
| LAYOUT               | 1 BR                                                                                                                                                                                   |                          |     |
| SIZE                 | 40.71 m <sup>2</sup> /438.19 ft <sup>2</sup>                                                                                                                                           |                          |     |
| RENT                 | JPY 371,000 / month                                                                                                                                                                    |                          |     |
| Management Fee       | -                                                                                                                                                                                      |                          |     |
| Deposit              | -                                                                                                                                                                                      | Key Money                | -   |
| Lease Term           | -                                                                                                                                                                                      |                          |     |
| Available            | Negotiable                                                                                                                                                                             |                          |     |
| Renewal Fee          | -                                                                                                                                                                                      |                          |     |
| Agent Fee            | 1 month + tax                                                                                                                                                                          |                          |     |
| Other Info           | No Key Money / Auto lock / Fridge / Air-Con /<br>Balcony / Internet Included / Short-term Lease /<br>Furnished / Washer / Dryer / Bathroom dryer /<br>Semi-furnished (Home Appliances) |                          |     |
| Building Information |                                                                                                                                                                                        |                          |     |
| Completion           | Mar, 2024                                                                                                                                                                              | Earthquake<br>Resistance | New |
| Structure            | RC                                                                                                                                                                                     |                          |     |
| Car Parking          | -                                                                                                                                                                                      |                          |     |
| Bicycle Parking      | <u>-</u>                                                                                                                                                                               |                          |     |
| Music<br>Instrument  | -                                                                                                                                                                                      | Pet                      | -   |
| Facilities           | Delivery box / Elevator / 24h Garbage Drop-off /<br>Newly-built (~7 y/o) / Newly-built (~1 y/o)                                                                                        |                          |     |