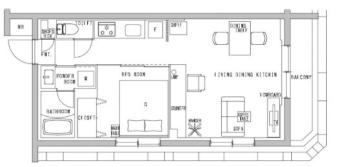

| Lease Conditions     |                                                                                                                                                                                        |           |   |  |  |  |  |
|----------------------|----------------------------------------------------------------------------------------------------------------------------------------------------------------------------------------|-----------|---|--|--|--|--|
| LAYOUT               | 1 BR                                                                                                                                                                                   |           |   |  |  |  |  |
| SIZE                 | 40.45 m <sup>2</sup> /435.4 ft <sup>2</sup>                                                                                                                                            |           |   |  |  |  |  |
| RENT                 | JPY 368,000 / month                                                                                                                                                                    |           |   |  |  |  |  |
| Management Fee       | -                                                                                                                                                                                      |           |   |  |  |  |  |
| Deposit              | -                                                                                                                                                                                      | Key Money | - |  |  |  |  |
| Lease Term           | -                                                                                                                                                                                      |           |   |  |  |  |  |
| Available            | Negotiable                                                                                                                                                                             |           |   |  |  |  |  |
| Renewal Fee          | -                                                                                                                                                                                      |           |   |  |  |  |  |
| Agent Fee            | 1 month + tax                                                                                                                                                                          |           |   |  |  |  |  |
| Other Info           | No Key Money / Auto lock / Fridge / Air-Con /<br>Balcony / Internet Included / Short-term Lease /<br>Furnished / Washer / Dryer / Bathroom dryer /<br>Semi-furnished (Home Appliances) |           |   |  |  |  |  |
| Duilding Information |                                                                                                                                                                                        |           |   |  |  |  |  |

## **Building Information**

T C L'

HouseRep Tokyo Inc. ハウスレップトーキョー株式会社 #301, 1-4-15, Hiroo, Shibuya-ku, Tokyo 150-0012, Japan +81 (0)3 6427 5860 inquiry@houserep-tokyo.com \*The actual Layout & Size may differ slightly from this floor plans & pictures