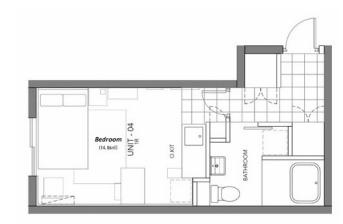

## Bringing the city and greenery to your everyday stomping ground

※ Price for monthly rent may vary based on lease periods, seasons, floor levels, etc. Lease Conditions Studio **LAYOUT** 25.1 m<sup>2</sup>/270.17 ft<sup>2</sup> SIZE JPY 230,000 / month RENT **Management Fee Key Money Deposit Lease Term** Negotiable Available Renewal Fee 1 month + tax**Agent Fee** No Key Money / Auto lock / Fridge / Air-Con / Balcony / Internet Included / Short-term Lease / Other Info Furnished / Carpet / Washer / Dryer / Bathroom dryer / Semi-furnished (Home Appliances)

\*The actual Layout & Size may differ slightly from this floor plans & pictures.

inquiry@houserep-tokyo.com

+81 (0)3 6427 5860

 $\label{eq:Transaction Type : Intermediate} Transaction Type : Intermediate \\ Agent Fee: 1 month + tax$ 