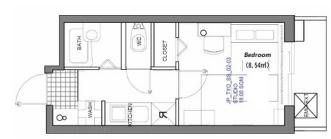

## Enjoy the "city with a mature vibe" in Shoto area

※ Price for monthly rent may vary based on lease periods, seasons, floor levels, etc.

Studio **LAYOUT** 18 m<sup>2</sup>/193.75 ft<sup>2</sup> SIZE JPY 224,000 / month RENT **Management Fee Key Money** Deposit **Lease Term** Available Negotiable Renewal Fee 1 month + tax**Agent Fee** No Key Money / Auto lock / Fridge / Air-Con / Balcony / Internet Included / Short-term Lease / Other Info Furnished / Carpet / Washer / Dryer / Bathroom dryer / Semi-furnished (Home Appliances)

\*The actual Layout & Size may differ slightly from this floor plans & pictures.

inquiry@houserep-tokyo.com

+81 (0)3 6427 5860

 $\label{eq:Transaction} Type: Intermediate \\ Agent Fee: 1 month + tax$ 

Website: www.houserep-tokyo.com