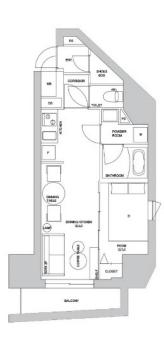

+81 (0)3 6427 5860

times Price for monthly rent may vary based on lease periods, seasons, floor levels, etc.

| LAYOUT                                               | 1 BR                                                                                                                                                                                            |  |  |  |  |
|------------------------------------------------------|-------------------------------------------------------------------------------------------------------------------------------------------------------------------------------------------------|--|--|--|--|
|                                                      |                                                                                                                                                                                                 |  |  |  |  |
| SIZE                                                 | 32.01 m <sup>2</sup> /344.55 ft <sup>2</sup>                                                                                                                                                    |  |  |  |  |
| RENT                                                 | JPY 283,000 / month                                                                                                                                                                             |  |  |  |  |
| Management Fee                                       | -                                                                                                                                                                                               |  |  |  |  |
| Deposit                                              | - Key Money -                                                                                                                                                                                   |  |  |  |  |
| Lease Term                                           | •                                                                                                                                                                                               |  |  |  |  |
| Available                                            | Negotiable                                                                                                                                                                                      |  |  |  |  |
| <b>Renewal Fee</b>                                   | -                                                                                                                                                                                               |  |  |  |  |
| Agent Fee                                            | 1 month + tax                                                                                                                                                                                   |  |  |  |  |
| Other Info                                           | No Key Money / Auto lock / Fridge / Air-Con /<br>Balcony / Internet Included / Short-term Lease /<br>Furnished / Carpet / Washer / Dryer / Bathroom<br>dryer / Semi-furnished (Home Appliances) |  |  |  |  |
| Building Information                                 | n                                                                                                                                                                                               |  |  |  |  |
| Completion                                           | Mar, 2023 Earthquake<br>Resistance New                                                                                                                                                          |  |  |  |  |
|                                                      |                                                                                                                                                                                                 |  |  |  |  |
| Structure                                            | RC                                                                                                                                                                                              |  |  |  |  |
|                                                      | RC -                                                                                                                                                                                            |  |  |  |  |
| Structure<br>Car Parking<br>Bicycle Parking          | RC<br>-<br>extra charge                                                                                                                                                                         |  |  |  |  |
| Structure<br>Car Parking                             |                                                                                                                                                                                                 |  |  |  |  |
| Structure<br>Car Parking<br>Bicycle Parking<br>Music | - extra charge                                                                                                                                                                                  |  |  |  |  |

\*The actual Layout & Size may differ slightly from this floor plans & pictures.

Transaction Type : Intermediate Agent Fee : 1 month + tax

Website : www.houserep-tokyo.com