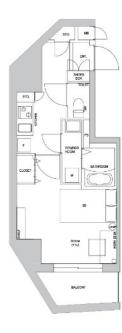

6 minutes walk from Higashi-Shinjuku Station on each line, bring you closer to life in Shinjuku

% Price for monthly rent may vary based on lease periods, seasons, floor levels, etc.

| Lease Conditions              |                                                                                                                                                                                                 |                          |     |  |  |  |  |
|-------------------------------|-------------------------------------------------------------------------------------------------------------------------------------------------------------------------------------------------|--------------------------|-----|--|--|--|--|
| LAYOUT                        | Studio                                                                                                                                                                                          |                          |     |  |  |  |  |
| SIZE                          | 29.09 m <sup>2</sup> /313.12 ft <sup>2</sup>                                                                                                                                                    |                          |     |  |  |  |  |
|                               |                                                                                                                                                                                                 |                          |     |  |  |  |  |
| RENT                          | JPY 229,000 / month                                                                                                                                                                             |                          |     |  |  |  |  |
| Management Fee                | -                                                                                                                                                                                               |                          |     |  |  |  |  |
| Deposit                       | -                                                                                                                                                                                               | Key Money                | -   |  |  |  |  |
| Lease Term                    | -                                                                                                                                                                                               |                          |     |  |  |  |  |
| Available                     | Negotiable                                                                                                                                                                                      |                          |     |  |  |  |  |
| Renewal Fee                   | -                                                                                                                                                                                               |                          |     |  |  |  |  |
| Agent Fee                     | 1 month + tax                                                                                                                                                                                   |                          |     |  |  |  |  |
| Other Info                    | No Key Money / Auto lock / Fridge / Air-Con /<br>Balcony / Internet Included / Short-term Lease /<br>Furnished / Carpet / Washer / Dryer / Bathroom<br>dryer / Semi-furnished (Home Appliances) |                          |     |  |  |  |  |
| Building Information          |                                                                                                                                                                                                 |                          |     |  |  |  |  |
| Completion                    | Mar, 2023                                                                                                                                                                                       | Earthquake<br>Resistance | New |  |  |  |  |
| Structure                     | RC                                                                                                                                                                                              |                          |     |  |  |  |  |
| Car Parking                   | -                                                                                                                                                                                               |                          |     |  |  |  |  |
| <b>Bicycle Parking</b>        | extra charge                                                                                                                                                                                    |                          |     |  |  |  |  |
| Music<br>Instrument           | -                                                                                                                                                                                               | Pet                      | -   |  |  |  |  |
| Facilities                    | Delivery box / Newly-built (~7 y/o)                                                                                                                                                             |                          |     |  |  |  |  |
| Remarks                       |                                                                                                                                                                                                 |                          |     |  |  |  |  |
| Renters Insuarance : Required |                                                                                                                                                                                                 |                          |     |  |  |  |  |

\*The actual Layout & Size may differ slightly from this floor plans & pictures.