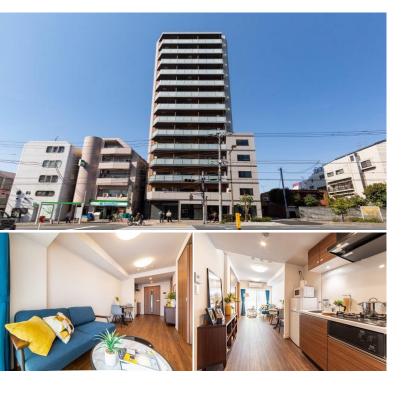

|                  | FOR RENT                   | Property ID No. :153504           |          |      |        | HOUSEREP TOKYO INC.                                                                                 | Website : www.houserep-tokyo.com |
|------------------|----------------------------|-----------------------------------|----------|------|--------|-----------------------------------------------------------------------------------------------------|----------------------------------|
| Property<br>Name | HMLET HIGASHISHINJUKU      |                                   | Unit No. | ТҮРЕ | ALLESS | Higashishinnjuku Station on Fukutoshin Line (6 min)<br>Wakamatsukawada Station on Oedo Line (7 min) |                                  |
|                  |                            |                                   | 1Studio  | Apt. |        |                                                                                                     |                                  |
| Address          | 7-2-3, Shinjuku, Shinjuku- | 2-3, Shinjuku, Shinjuku-Ku, Tokyo |          |      |        |                                                                                                     |                                  |
|                  |                            |                                   |          |      |        |                                                                                                     |                                  |

6 minutes walk from Higashi-Shinjuku Station on each line, bring you closer to life in Shinjuku

% Price for monthly rent may vary based on lease periods, seasons, floor levels, etc.

| Lease Conditions              |                                                                                                                                                                                                 |                          |     |  |  |  |  |
|-------------------------------|-------------------------------------------------------------------------------------------------------------------------------------------------------------------------------------------------|--------------------------|-----|--|--|--|--|
| LAYOUT                        | Studio                                                                                                                                                                                          |                          |     |  |  |  |  |
| SIZE                          | 29.09 m <sup>2</sup> /313.12 ft <sup>2</sup>                                                                                                                                                    |                          |     |  |  |  |  |
|                               |                                                                                                                                                                                                 |                          |     |  |  |  |  |
| RENT                          | JPY 229,000 / month                                                                                                                                                                             |                          |     |  |  |  |  |
| Management Fee                | -                                                                                                                                                                                               |                          |     |  |  |  |  |
| Deposit                       | -                                                                                                                                                                                               | Key Money                | -   |  |  |  |  |
| Lease Term                    | -                                                                                                                                                                                               |                          |     |  |  |  |  |
| Available                     | Negotiable                                                                                                                                                                                      |                          |     |  |  |  |  |
| Renewal Fee                   | -                                                                                                                                                                                               |                          |     |  |  |  |  |
| Agent Fee                     | 1 month + tax                                                                                                                                                                                   |                          |     |  |  |  |  |
| Other Info                    | No Key Money / Auto lock / Fridge / Air-Con /<br>Balcony / Internet Included / Short-term Lease /<br>Furnished / Carpet / Washer / Dryer / Bathroom<br>dryer / Semi-furnished (Home Appliances) |                          |     |  |  |  |  |
| Building Information          |                                                                                                                                                                                                 |                          |     |  |  |  |  |
| Completion                    | Mar, 2023                                                                                                                                                                                       | Earthquake<br>Resistance | New |  |  |  |  |
| Structure                     | RC                                                                                                                                                                                              |                          |     |  |  |  |  |
| Car Parking                   | -                                                                                                                                                                                               |                          |     |  |  |  |  |
| <b>Bicycle Parking</b>        | extra charge                                                                                                                                                                                    |                          |     |  |  |  |  |
| Music<br>Instrument           | -                                                                                                                                                                                               | Pet                      | -   |  |  |  |  |
| Facilities                    | Delivery box / Newly-built (~7 y/o)                                                                                                                                                             |                          |     |  |  |  |  |
| Remarks                       |                                                                                                                                                                                                 |                          |     |  |  |  |  |
| Renters Insuarance : Required |                                                                                                                                                                                                 |                          |     |  |  |  |  |