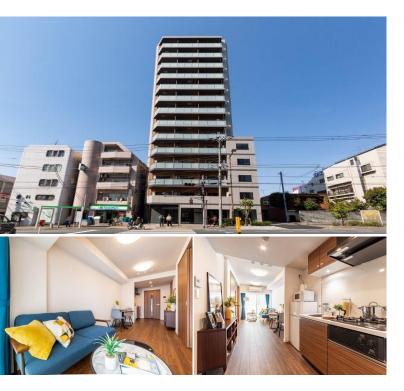

## HMLET HIGASHISHINJUKU

Unit No. TYPE

1Studio

Access

7-2-3, Shinjuku, Shinjuku-Ku, Tokyo

Higashishinnjuku Station on Fukutoshin Line (6 min) Wakamatsukawada Station on Oedo Line (7 min)

Lease Conditions

Renters Insuarance: Required

## 6 minutes walk from Higashi-Shinjuku Station on each line, bring you closer to life in Shinjuku

※ Price for monthly rent may vary based on lease periods, seasons, floor levels, etc.

Studio **LAYOUT** 26.84 m<sup>2</sup>/288.9 ft<sup>2</sup> SIZE JPY 228,000 / month **RENT Management Fee Key Money Deposit Lease Term** Available Negotiable Renewal Fee 1 month + tax**Agent Fee** No Key Money / Auto lock / Fridge / Air-Con / Balcony / Internet Included / Short-term Lease / Other Info Furnished / Carpet / Washer / Dryer / Bathroom dryer / Semi-furnished (Home Appliances) **Building Information** Earthquake Mar, 2023 Completion New Resistance RC Structure **Car Parking Bicycle Parking** extra charge Music Pet Instrument **Facilities** Delivery box / Newly-built (~7 y/o) Remarks