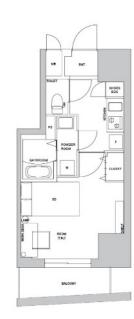

## 6 minutes walk from Higashi-Shinjuku Station on each line, bring you closer to life in Shinjuku

※ Price for monthly rent may vary based on lease periods, seasons, floor levels, etc.

Studio **LAYOUT** 26.84 m<sup>2</sup>/288.9 ft<sup>2</sup> SIZE JPY 228,000 / month **RENT Management Fee Key Money Deposit Lease Term** Available Negotiable Renewal Fee 1 month + tax**Agent Fee** No Key Money / Auto lock / Fridge / Air-Con / Balcony / Internet Included / Short-term Lease / Other Info Furnished / Carpet / Washer / Dryer / Bathroom dryer / Semi-furnished (Home Appliances) **Building Information** Earthquake Mar, 2023 Completion New Resistance RC Structure **Car Parking Bicycle Parking** extra charge Music Pet Instrument **Facilities** Delivery box / Newly-built (~7 y/o) Remarks

\*The actual Layout & Size may differ slightly from this floor plans & pictures.

inquiry@houserep-tokyo.com

+81 (0)3 6427 5860

 $\label{thm:continuous} Transaction \ Type: Intermediate \\ Agent \ Fee: 1 \ month + tax$ 