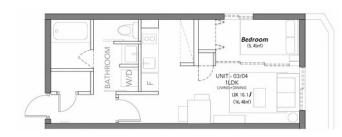

A lifestyle that allows you to enjoy "live", "work" and "play"

**X** Price for monthly rent may vary based on lease periods, seasons, floor levels, etc.

LAYOUT 1BR 33.44 m<sup>2</sup>/359.94 ft<sup>2</sup> SIZE JPY 372,000 / month **RENT Management Fee Key Money Deposit Lease Term** Negotiable Available Renewal Fee 1 month + tax**Agent Fee** No Key Money / Auto lock / Fridge / Air-Con / Balcony / Internet Included / Short-term Lease / Other Info Furnished / Carpet / Washer / Dryer / Bathroom dryer / Semi-furnished (Home Appliances) **Building Information** Earthquake Jun, 2020 New Completion Resistance RC Structure

Pet

Delivery box / Close to Station / Newly-built (~7

\*The actual Layout & Size may differ slightly from this floor plans & pictures.

inquiry@houserep-tokyo.com

+81 (0)3 6427 5860

Transaction Type: Intermediate Agent Fee: 1 month + tax