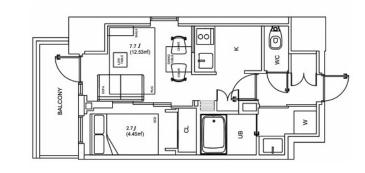

A place where modern and history, activity and tranquility come together

※ Price for monthly rent may vary based on lease periods, seasons, floor levels, etc.

Lease Conditions 1BR **LAYOUT** 28 m<sup>2</sup>/301.38 ft<sup>2</sup> SIZE JPY 244,000 / month RENT **Management Fee Key Money Deposit Lease Term** Negotiable Available Renewal Fee 1 month + tax**Agent Fee** No Key Money / Auto lock / Fridge / Air-Con / Balcony / Internet Included / Short-term Lease / Other Info Furnished / Carpet / Washer / Dryer / Bathroom dryer / Semi-furnished (Home Appliances)

Completion Feb, 2021 Earthquake Resistance New

Structure RC
Car Parking 
Bicycle Parking 
Music Instrument - Pet 
Pet 
Delivery box / Close to Station / Newly-built (~7 y/o)

\*The actual Layout & Size may differ slightly from this floor plans & pictures.