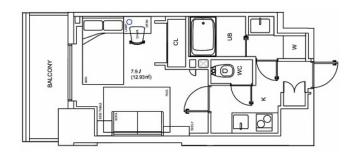

## A place where modern and history, activity and tranquility come together

 Price for monthly rent may vary based on lease periods, seasons, floor levels, etc.

Lease Conditions Studio **LAYOUT** 25.45 m<sup>2</sup>/273.94 ft<sup>2</sup> SIZE JPY 239,000 / month RENT **Management Fee Key Money Deposit Lease Term** Negotiable Available Renewal Fee 1 month + tax**Agent Fee** No Key Money / Auto lock / Fridge / Air-Con / Balcony / Internet Included / Short-term Lease / Other Info Furnished / Carpet / Washer / Dryer / Bathroom dryer / Semi-furnished (Home Appliances)

Building Information

Completion Feb, 2021 Earthquake Resistance New

Structure RC

Car Parking 
Bicycle Parking 
Music Instrument - Pet 
Facilities Delivery box / Close to Station / Newly-built (~7 y/o)

\*The actual Layout & Size may differ slightly from this floor plans & pictures.