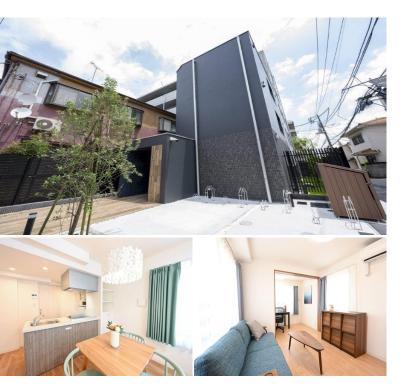

|                  | FOR RENT Property ID No. :153479 |          |          | HOUSEREP TOKYO INC. Website : www.houserep-tokyo.com |        |                                         |  |  |  |
|------------------|----------------------------------|----------|----------|------------------------------------------------------|--------|-----------------------------------------|--|--|--|
| Property<br>Name | HMLET DAITABASHI                 |          | Unit No. | ТҮРЕ                                                 |        | Daitabashi Station on Keio Line (3 min) |  |  |  |
|                  |                                  |          | 2BR      | Apt.                                                 | Access |                                         |  |  |  |
| Address          | 2-14-6, Ohara, Setagaya-K        | u, Tokyo |          |                                                      |        |                                         |  |  |  |

Experience a new lifestyle in a hidden gem of Setagaya, where city and retro blend

% Price for monthly rent may vary based on lease periods, seasons, floor levels, etc.

| Lease Conditions              |                                                                                                                                                                                                 |                          |     |  |  |  |  |
|-------------------------------|-------------------------------------------------------------------------------------------------------------------------------------------------------------------------------------------------|--------------------------|-----|--|--|--|--|
| LAYOUT                        | 2 BR                                                                                                                                                                                            |                          |     |  |  |  |  |
| SIZE                          | 40.07 m <sup>2</sup> /431.3 ft <sup>2</sup>                                                                                                                                                     |                          |     |  |  |  |  |
| RENT                          | JPY 298,000 / month                                                                                                                                                                             |                          |     |  |  |  |  |
|                               |                                                                                                                                                                                                 |                          |     |  |  |  |  |
| Management Fee                | -                                                                                                                                                                                               |                          |     |  |  |  |  |
| Deposit                       | -                                                                                                                                                                                               | Key Money                | -   |  |  |  |  |
| Lease Term                    |                                                                                                                                                                                                 |                          |     |  |  |  |  |
| Available                     | Negotiable                                                                                                                                                                                      |                          |     |  |  |  |  |
| Renewal Fee                   | -                                                                                                                                                                                               |                          |     |  |  |  |  |
| Agent Fee                     | 1 month + tax                                                                                                                                                                                   |                          |     |  |  |  |  |
| Other Info                    | No Key Money / Auto lock / Fridge / Air-Con /<br>Balcony / Internet Included / Short-term Lease /<br>Furnished / Carpet / Washer / Dryer / Bathroom<br>dryer / Semi-furnished (Home Appliances) |                          |     |  |  |  |  |
| Building Information          |                                                                                                                                                                                                 |                          |     |  |  |  |  |
| Completion                    | May, 2023                                                                                                                                                                                       | Earthquake<br>Resistance | New |  |  |  |  |
| Structure                     | RC                                                                                                                                                                                              |                          |     |  |  |  |  |
| Car Parking                   | -                                                                                                                                                                                               |                          |     |  |  |  |  |
| Bicycle Parking               | extra charge                                                                                                                                                                                    |                          |     |  |  |  |  |
| Music<br>Instrument           | -                                                                                                                                                                                               | Pet                      | -   |  |  |  |  |
| Facilities                    | Delivery box / Close to Station / 24h Garbage Drop-<br>off / Newly-built (~7 y/o)                                                                                                               |                          |     |  |  |  |  |
| Remarks                       |                                                                                                                                                                                                 |                          |     |  |  |  |  |
| Renters Insuarance : Required |                                                                                                                                                                                                 |                          |     |  |  |  |  |