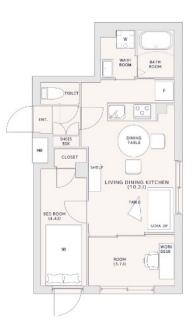

Experience a new lifestyle in a hidden gem of Setagaya, where city and retro blend

% Price for monthly rent may vary based on lease periods, seasons, floor levels, etc.

| Lease Conditions              |                                                                                                                                                                                                 |                          |     |  |  |  |  |
|-------------------------------|-------------------------------------------------------------------------------------------------------------------------------------------------------------------------------------------------|--------------------------|-----|--|--|--|--|
| LAYOUT                        | 2 BR                                                                                                                                                                                            |                          |     |  |  |  |  |
| SIZE                          | 40.07 m <sup>2</sup> /431.3 ft <sup>2</sup>                                                                                                                                                     |                          |     |  |  |  |  |
| RENT                          | JPY 298,000 / month                                                                                                                                                                             |                          |     |  |  |  |  |
|                               |                                                                                                                                                                                                 |                          |     |  |  |  |  |
| Management Fee                | -                                                                                                                                                                                               |                          |     |  |  |  |  |
| Deposit                       | -                                                                                                                                                                                               | Key Money                | -   |  |  |  |  |
| Lease Term                    |                                                                                                                                                                                                 |                          |     |  |  |  |  |
| Available                     | Negotiable                                                                                                                                                                                      |                          |     |  |  |  |  |
| Renewal Fee                   | -                                                                                                                                                                                               |                          |     |  |  |  |  |
| Agent Fee                     | 1 month + tax                                                                                                                                                                                   |                          |     |  |  |  |  |
| Other Info                    | No Key Money / Auto lock / Fridge / Air-Con /<br>Balcony / Internet Included / Short-term Lease /<br>Furnished / Carpet / Washer / Dryer / Bathroom<br>dryer / Semi-furnished (Home Appliances) |                          |     |  |  |  |  |
| Building Information          |                                                                                                                                                                                                 |                          |     |  |  |  |  |
| Completion                    | May, 2023                                                                                                                                                                                       | Earthquake<br>Resistance | New |  |  |  |  |
| Structure                     | RC                                                                                                                                                                                              |                          |     |  |  |  |  |
| Car Parking                   | -                                                                                                                                                                                               |                          |     |  |  |  |  |
| Bicycle Parking               | extra charge                                                                                                                                                                                    |                          |     |  |  |  |  |
| Music<br>Instrument           | -                                                                                                                                                                                               | Pet                      | -   |  |  |  |  |
| Facilities                    | Delivery box / Close to Station / 24h Garbage Drop-<br>off / Newly-built (~7 y/o)                                                                                                               |                          |     |  |  |  |  |
| Remarks                       |                                                                                                                                                                                                 |                          |     |  |  |  |  |
| Renters Insuarance : Required |                                                                                                                                                                                                 |                          |     |  |  |  |  |

\*The actual Layout & Size may differ slightly from this floor plans & pictures.

Transaction Type : Intermediate Agent Fee : 1 month + tax

Website : www.houserep-tokyo.com

HouseRep Tokyo Inc. ハウスレップトーキョー株式会社 #301, 1-4-15, Hiroo, Shibuya-ku, Tokyo 150-0012, Japan +81 (0)3 6427 5860 inquiry@houserep-tokyo.com