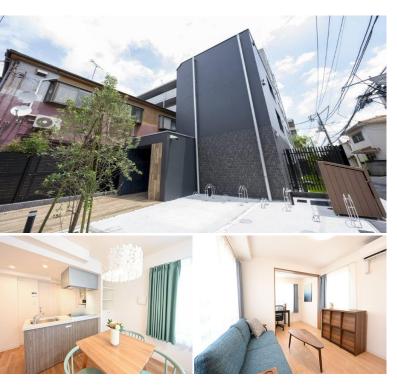

## Experience a new lifestyle in a hidden gem of Setagaya, where city and retro blend

\* Price for monthly rent may vary based on lease periods, seasons, floor levels, etc.

2 BR **LAYOUT** 40.07 m<sup>2</sup>/431.3 ft<sup>2</sup> SIZE JPY 298,000 / month **RENT Management Fee Key Money Deposit Lease Term** Negotiable Available Renewal Fee 1 month + tax**Agent Fee** No Key Money / Auto lock / Fridge / Air-Con / Balcony / Internet Included / Short-term Lease / Other Info Furnished / Carpet / Washer / Dryer / Bathroom dryer / Semi-furnished (Home Appliances) **Building Information** Earthquake May, 2023 Completion New Resistance RC Structure **Car Parking Bicycle Parking** extra charge Music Pet Instrument Delivery box / Close to Station / 24h Garbage Drop-**Facilities** off / Newly-built (~7 y/o)