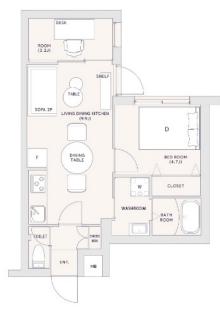

## Experience a new lifestyle in a hidden gem of Setagaya, where city and retro blend

\* Price for monthly rent may vary based on lease periods, seasons, floor levels, etc.

2 BR **LAYOUT** 40.07 m<sup>2</sup>/431.3 ft<sup>2</sup> SIZE JPY 298,000 / month **RENT Management Fee Key Money Deposit Lease Term** Negotiable Available Renewal Fee 1 month + tax**Agent Fee** No Key Money / Auto lock / Fridge / Air-Con / Balcony / Internet Included / Short-term Lease / Other Info Furnished / Carpet / Washer / Dryer / Bathroom dryer / Semi-furnished (Home Appliances) **Building Information** Earthquake May, 2023 Completion New Resistance RC Structure **Car Parking Bicycle Parking** extra charge Music Pet Instrument Delivery box / Close to Station / 24h Garbage Drop-**Facilities** off / Newly-built (~7 y/o)