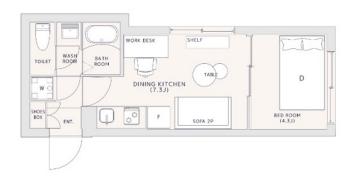

Website: www.houserep-tokyo.com

| Lease Conditions     |                                                                                                                                                                                                 |                          |     |
|----------------------|-------------------------------------------------------------------------------------------------------------------------------------------------------------------------------------------------|--------------------------|-----|
| LAYOUT               | 1 BR                                                                                                                                                                                            |                          |     |
| SIZE                 | 26.52 m <sup>2</sup> /285.45 ft <sup>2</sup>                                                                                                                                                    |                          |     |
| RENT                 | JPY 244,000 / month                                                                                                                                                                             |                          |     |
| Management Fee       | -                                                                                                                                                                                               |                          |     |
| Deposit              | -                                                                                                                                                                                               | Key Money                | -   |
| Lease Term           | -                                                                                                                                                                                               |                          |     |
| Available            | Negotiable                                                                                                                                                                                      |                          |     |
| Renewal Fee          | -                                                                                                                                                                                               |                          |     |
| Agent Fee            | 1 month + tax                                                                                                                                                                                   |                          |     |
| Other Info           | No Key Money / Auto lock / Fridge / Air-Con /<br>Balcony / Internet Included / Short-term Lease /<br>Furnished / Carpet / Washer / Dryer / Bathroom<br>dryer / Semi-furnished (Home Appliances) |                          |     |
| Building Information |                                                                                                                                                                                                 |                          |     |
| Completion           | May, 2023                                                                                                                                                                                       | Earthquake<br>Resistance | New |
| Structure            | RC                                                                                                                                                                                              |                          |     |
| Car Parking          | -                                                                                                                                                                                               |                          |     |