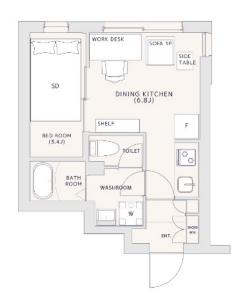

Transaction Type: Intermediate Agent Fee: 1 month + tax

Website: www.houserep-tokyo.com

Renters Insuarance: Required

| ease Conditions     |                                                                                                                                                                                                 |                          |     |
|---------------------|-------------------------------------------------------------------------------------------------------------------------------------------------------------------------------------------------|--------------------------|-----|
| LAYOUT              | 1 BR                                                                                                                                                                                            |                          |     |
| SIZE                | 25.1 m <sup>2</sup> /270.17 ft <sup>2</sup>                                                                                                                                                     |                          |     |
| RENT                | JPY 232,000 / month                                                                                                                                                                             |                          |     |
| Ianagement Fee      | -                                                                                                                                                                                               |                          |     |
| Deposit             | -                                                                                                                                                                                               | Key Money                | -   |
| Lease Term          |                                                                                                                                                                                                 |                          |     |
| Available           | Negotiable                                                                                                                                                                                      |                          |     |
| Renewal Fee         | -                                                                                                                                                                                               |                          |     |
| Agent Fee           | 1 month + tax                                                                                                                                                                                   |                          |     |
| Other Info          | No Key Money / Auto lock / Fridge / Air-Con /<br>Balcony / Internet Included / Short-term Lease /<br>Furnished / Carpet / Washer / Dryer / Bathroom<br>dryer / Semi-furnished (Home Appliances) |                          |     |
| uilding Information |                                                                                                                                                                                                 |                          |     |
| Completion          | May, 2023                                                                                                                                                                                       | Earthquake<br>Resistance | New |
| Structure           | RC                                                                                                                                                                                              |                          |     |
| Car Parking         | -                                                                                                                                                                                               |                          |     |
| Bicycle Parking     | extra charge                                                                                                                                                                                    |                          |     |
| Music<br>Instrument | -                                                                                                                                                                                               | Pet                      | -   |
| Facilities          | Delivery box / Close to Station / 24h Garbage Dropoff / Newly-built (~7 y/o)                                                                                                                    |                          |     |
| emarks              |                                                                                                                                                                                                 |                          |     |