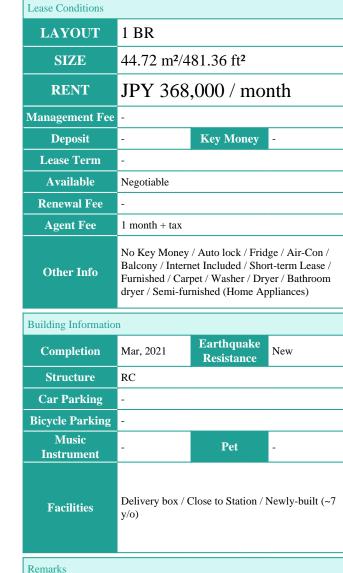

## HMLET SETAGAYA HANEGI

Unit No. **TYPE** 

1BR

Access

Higashimatsubara Station on Keio Inokashira Line (5 min) Shinndaita Station on Keio Inokashira Line (9 min)

## Enjoy the high-quality of life in Setagaya

1-31-19, Hanegi, Setagaya-Ku, Tokyo

\* Price for monthly rent may vary based on lease periods, seasons, floor levels, etc.

Renters Insuarance: Required

\*The actual Layout & Size may differ slightly from this floor plans & pictures.