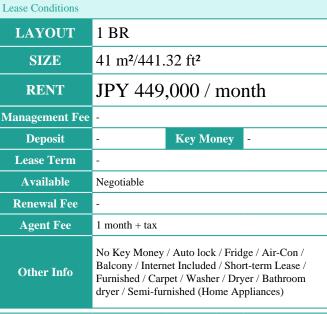

## HMLET HIGASHIGOTANDA

Unit No. **TYPE** 1BR Apt.

Access

Gotanda Station on Toei Asakusa Line (4 min) Gotanda Station on JR Yamanote Line (6 min)

1-8-2, Higashigotanda, Shinagawa-Ku, Tokyo Address

## Living with outstanding convenience

**X** Price for monthly rent may vary based on lease periods, seasons, floor levels, etc.

**Building Information** Earthquake Jun, 2022 New Completion Resistance RC Structure **Car Parking Bicycle Parking** extra charge Music Pet **Instrument** Delivery box / Close to Station / Newly-built (~7 **Facilities** 