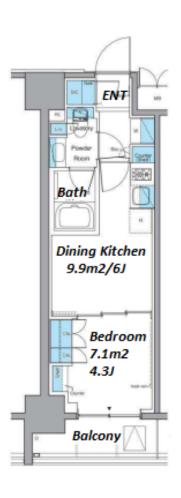

## Lease Conditions 1 BR LAYOUT 26.7 m<sup>2</sup>/287.39 ft<sup>2</sup> SIZE JPY 133,000 / month **RENT** JPY15,000/month Management Fee **Deposit** 2 months **Key Money Lease Term** Standard lease for 24 months Available End, Apr, 2024 Renewal Fee 1 month **Agent Fee** 1 month + taxKey Replacement Fee: JPY20,000 Tax not included / Guarantor Company: TBC / No Key Money / Auto lock / Air-Con / Separated Toilet / Other Info Balcony / Penalty Fee for Early Cancellation / Musical Instrument Negotiable / CS/CATV / Flooring / Bathroom dryer **Building Information** Earthquake Completion Sep, 2022 New Resistance Structure RC, 15 story **Car Parking** extra charge for 1 space (Included) **Bicycle Parking** Music Negotiable Pet Allowed