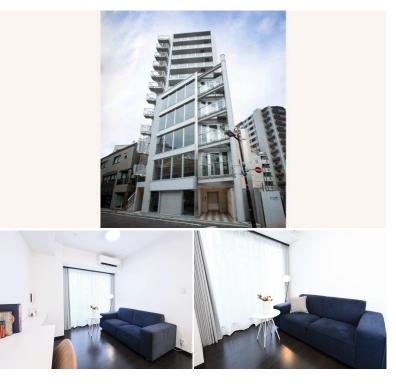

|                  | FOR RENT Property ID No. :153459     |  |          |      |        | HOUSEREP TOKYO INC.                                                                   | Website : www.houserep-tokyo.com |
|------------------|--------------------------------------|--|----------|------|--------|---------------------------------------------------------------------------------------|----------------------------------|
| Property<br>Name | HMLET ASAKUSA STATION                |  | Unit No. | ТҮРЕ |        |                                                                                       |                                  |
|                  |                                      |  | 1BR      | Apt. | Access | Asakusa Station on Tobu Isesaki Line (2 min)<br>Asakusa Station on Ginza Line (3 min) |                                  |
| Address          | I-10-14, Hanakawado, Taito-Ku, Tokyo |  |          |      |        |                                                                                       |                                  |

## Your Gateway to Tokyo's Rich Heritage and Urban Lifestyle in Asakusa

※ Price for monthly rent may vary based on lease periods, seasons, floor levels, etc. Lease Conditions LAYOUT 1 BR 44.31 m<sup>2</sup>/476.94 ft<sup>2</sup> SIZE RENT JPY 412,000 / month Management Fee **Key Money** Deposit Lease Term Available Negotiable **Renewal Fee** 1 month + tax**Agent Fee** No Key Money / Auto lock / Fridge / Air-Con / Balcony / Internet Included / Short-term Lease / **Other Info** Furnished / Carpet / Washer / Dryer / Bathroom dryer / Semi-furnished (Home Appliances) **Building Information** Earthquake Oct, 2022 New Completion Resistance RC Structure **Car Parking Bicycle Parking** Music Pet Instrument Delivery box / Close to Station / Newly-built (~7 Facilities y/o) Remarks Renters Insuarance : Required