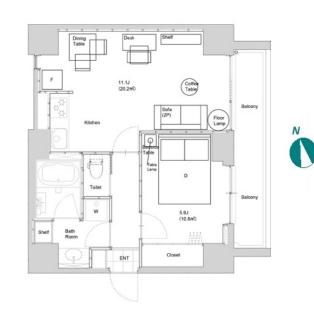

## Your Gateway to Tokyo's Rich Heritage and Urban Lifestyle in Asakusa

※ Price for monthly rent may vary based on lease periods, seasons, floor levels, etc. Lease Conditions LAYOUT 1 BR 44.31 m<sup>2</sup>/476.94 ft<sup>2</sup> SIZE RENT JPY 412,000 / month Management Fee **Key Money** Deposit Lease Term Available Negotiable **Renewal Fee** 1 month + tax**Agent Fee** No Key Money / Auto lock / Fridge / Air-Con / Balcony / Internet Included / Short-term Lease / **Other Info** Furnished / Carpet / Washer / Dryer / Bathroom dryer / Semi-furnished (Home Appliances) **Building Information** Earthquake Oct, 2022 New Completion Resistance RC Structure **Car Parking Bicycle Parking** Music Pet Instrument Delivery box / Close to Station / Newly-built (~7 Facilities y/o) Remarks Renters Insuarance : Required

\*The actual Layout & Size may differ slightly from this floor plans & pictures.