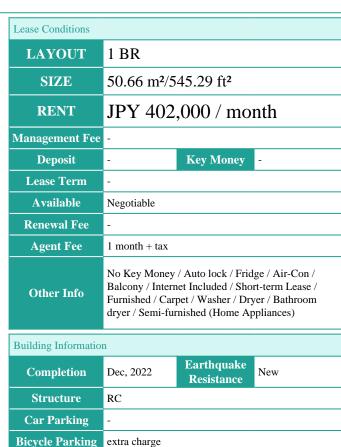

## Asakusa area, living with a touch of old Tokyo

※ Price for monthly rent may vary based on lease periods, seasons, floor levels, etc.

Pet

Facilities Delivery box / Newly-built (~7 y/o)

\*The actual Layout & Size may differ slightly from this floor plans & pictures.

## HouseRep Tokyo Inc. ハウスレップトーキョー株式会社

#301, 1-4-15, Hiroo, Shibuya-ku, Tokyo 150-0012, Japan +81 (0)3 6427 5860 inquiry@houserep-tokyo.com

 $\label{thm:continuous} Transaction \ Type: Intermediate \\ Agent \ Fee: 1 \ month + tax$ 

Website: www.houserep-tokyo.com

Renters Insuarance : Required

Music

Instrument

Remarks