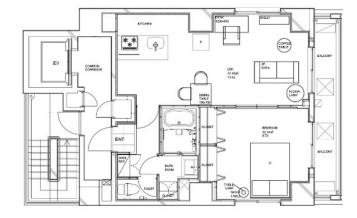

## Asakusa area, living with a touch of old Tokyo

※ Price for monthly rent may vary based on lease periods, seasons, floor levels, etc.

Pet

Facilities Delivery box / Newly-built (~7 y/o)

\*The actual Layout & Size may differ slightly from this floor plans & pictures.