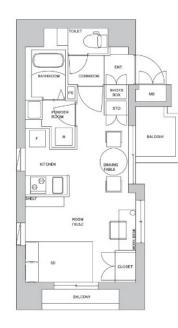

Lease Conditions LAYOUT Studio 26.54 m<sup>2</sup>/285.67 ft<sup>2</sup> SIZE JPY 198,000 / month **RENT Management Fee Key Money** Deposit Lease Term Available Negotiable **Renewal Fee** 1 month + tax**Agent Fee** No Key Money / Auto lock / Fridge / Air-Con / Balcony / Internet Included / Short-term Lease / **Other Info** Furnished / Carpet / Washer / Dryer / Bathroom dryer / Semi-furnished (Home Appliances) **Building Information** Earthquake Jan, 2023 New Completion Resistance RC Structure **Car Parking Bicycle Parking** extra charge Music Pet Instrument Delivery box / Close to Station / 24h Garbage Drop-Facilities off / Newly-built (~7 y/o) Remarks Renters Insuarance : Required

\*The actual Layout & Size may differ slightly from this floor plans & pictures.

Transaction Type : Intermediate Agent Fee: 1 month + tax

Website : www.houserep-tokyo.com