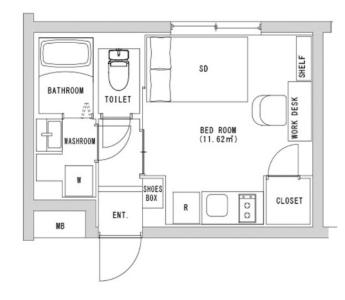

## A comfortable lifestyle next to a stylish town

**X** Price for monthly rent may vary based on lease periods, seasons, floor levels, etc.

\*The actual Layout & Size may differ slightly from this floor plans & pictures.

Transaction Type: Intermediate Agent Fee: 1 month + tax

Website: www.houserep-tokyo.com

Remarks

Renters Insuarance: Required

| Studio                                                                                                                                                                                          |                                                                                                                                                 |                                                                                                                                                                                                                                                                                     |
|-------------------------------------------------------------------------------------------------------------------------------------------------------------------------------------------------|-------------------------------------------------------------------------------------------------------------------------------------------------|-------------------------------------------------------------------------------------------------------------------------------------------------------------------------------------------------------------------------------------------------------------------------------------|
| 20.68 m <sup>2</sup> /222.59 ft <sup>2</sup>                                                                                                                                                    |                                                                                                                                                 |                                                                                                                                                                                                                                                                                     |
| JPY 193,000 / month                                                                                                                                                                             |                                                                                                                                                 |                                                                                                                                                                                                                                                                                     |
| -                                                                                                                                                                                               |                                                                                                                                                 |                                                                                                                                                                                                                                                                                     |
| -                                                                                                                                                                                               | Key Money                                                                                                                                       | -                                                                                                                                                                                                                                                                                   |
| -                                                                                                                                                                                               |                                                                                                                                                 |                                                                                                                                                                                                                                                                                     |
| Negotiable                                                                                                                                                                                      |                                                                                                                                                 |                                                                                                                                                                                                                                                                                     |
| -                                                                                                                                                                                               |                                                                                                                                                 |                                                                                                                                                                                                                                                                                     |
| 1 month + tax                                                                                                                                                                                   |                                                                                                                                                 |                                                                                                                                                                                                                                                                                     |
| No Key Money / Auto lock / Fridge / Air-Con /<br>Balcony / Internet Included / Short-term Lease /<br>Furnished / Carpet / Washer / Dryer / Bathroom<br>dryer / Semi-furnished (Home Appliances) |                                                                                                                                                 |                                                                                                                                                                                                                                                                                     |
| Building Information                                                                                                                                                                            |                                                                                                                                                 |                                                                                                                                                                                                                                                                                     |
| Apr, 2023                                                                                                                                                                                       | Earthquake<br>Resistance                                                                                                                        | New                                                                                                                                                                                                                                                                                 |
| RC                                                                                                                                                                                              |                                                                                                                                                 |                                                                                                                                                                                                                                                                                     |
| -                                                                                                                                                                                               |                                                                                                                                                 |                                                                                                                                                                                                                                                                                     |
| extra charge                                                                                                                                                                                    |                                                                                                                                                 |                                                                                                                                                                                                                                                                                     |
| -                                                                                                                                                                                               | Pet                                                                                                                                             | -                                                                                                                                                                                                                                                                                   |
| Delivery box / Newly-built (~7 y/o)                                                                                                                                                             |                                                                                                                                                 |                                                                                                                                                                                                                                                                                     |
|                                                                                                                                                                                                 | 20.68 m²/2  JPY 193  Negotiable - 1 month + tax  No Key Money Balcony / Interr Furnished / Car dryer / Semi-fur  Apr, 2023  RC - extra charge - | 20.68 m²/222.59 ft²  JPY 193,000 / mo²  - Key Money - Negotiable - 1 month + tax  No Key Money / Auto lock / Frid Balcony / Internet Included / Sho Furnished / Carpet / Washer / Dry dryer / Semi-furnished (Home Agree) Apr, 2023  Earthquake Resistance  RC - extra charge - Pet |