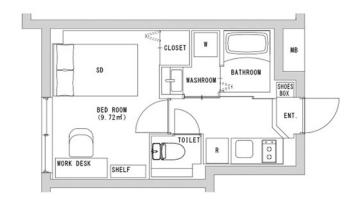

## A comfortable lifestyle next to a stylish town

 Price for monthly rent may vary based on lease periods, seasons, floor levels, etc.

Studio **LAYOUT** 20.6 m<sup>2</sup>/221.73 ft<sup>2</sup> SIZE JPY 193,000 / month RENT **Management Fee Key Money** Deposit **Lease Term** Available Negotiable Renewal Fee 1 month + tax**Agent Fee** No Key Money / Auto lock / Fridge / Air-Con / Balcony / Internet Included / Short-term Lease / Other Info Furnished / Carpet / Washer / Dryer / Bathroom dryer / Semi-furnished (Home Appliances) **Building Information** Earthquake Apr, 2023 New Completion Resistance RC Structure **Car Parking Bicycle Parking** extra charge Music Pet **Instrument Facilities** Delivery box / Newly-built (~7 y/o)

\*The actual Layout & Size may differ slightly from this floor plans & pictures.

#301, 1-4-15, Hiroo, Shibuya-ku, Tokyo 150-0012, Japan +81 (0)3 6427 5860 inquiry@houserep-tokyo.com

 $\label{thm:continuous} Transaction \ Type: Intermediate \\ Agent \ Fee: 1 \ month + tax$ 