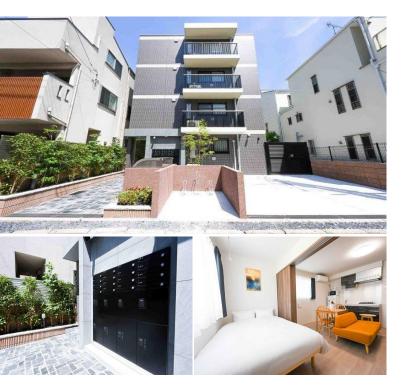

## HMLET NISHIKOYAMA

Unit No. TYPE

1Studio Apt.

Access

Nishikoyama station on Tokyu Meguro Line (6 min) Musashikoyama station on Tokyu Meguro Line (11 min)

Lease Conditions

Address 5-6-17, Oi, Shinagawa-Ku, Tokyo

## A comfortable lifestyle next to a stylish town

 Price for monthly rent may vary based on lease periods, seasons, floor levels, etc.

Studio **LAYOUT** 20.6 m<sup>2</sup>/221.73 ft<sup>2</sup> SIZE JPY 193,000 / month RENT **Management Fee Key Money** Deposit **Lease Term** Available Negotiable Renewal Fee 1 month + tax**Agent Fee** No Key Money / Auto lock / Fridge / Air-Con / Balcony / Internet Included / Short-term Lease / Other Info Furnished / Carpet / Washer / Dryer / Bathroom dryer / Semi-furnished (Home Appliances) **Building Information** Earthquake Apr, 2023 New Completion Resistance RC Structure **Car Parking Bicycle Parking** extra charge Music Pet **Instrument Facilities** Delivery box / Newly-built (~7 y/o)