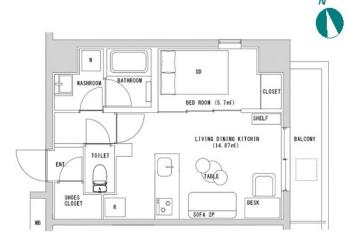

## A harmonious blend of city life and natural beauty in the Monzen-Nakacho Area

\* Price for monthly rent may vary based on lease periods, seasons, floor levels, etc.

LAYOUT 1BR 33.32 m<sup>2</sup>/358.65 ft<sup>2</sup> SIZE JPY 257,000 / month **RENT Management Fee Key Money Deposit Lease Term** Negotiable Available Renewal Fee 1 month + tax**Agent Fee** No Key Money / Auto lock / Fridge / Air-Con / Balcony / Internet Included / Short-term Lease / Other Info Furnished / Carpet / Washer / Dryer / Bathroom dryer / Semi-furnished (Home Appliances) **Building Information** Earthquake Apr, 2023 Completion New Resistance

\*The actual Layout & Size may differ slightly from this floor plans & pictures.

#301, 1-4-15, Hiroo, Shibuya-ku, Tokyo 150-0012, Japan +81 (0)3 6427 5860 inquiry@houserep-tokyo.com

Transaction Type: Intermediate Agent Fee: 1 month + tax