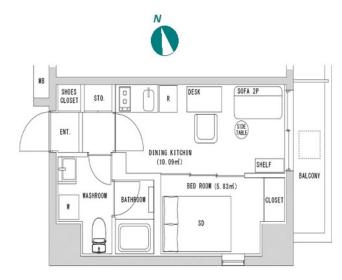

Transaction Type: Intermediate Agent Fee: 1 month + tax

Website: www.houserep-tokyo.com

| Lease Conditions     |                                                                                                                                                                                                 |                          |     |
|----------------------|-------------------------------------------------------------------------------------------------------------------------------------------------------------------------------------------------|--------------------------|-----|
| LAYOUT               | 1 BR                                                                                                                                                                                            |                          |     |
| SIZE                 | 26.52 m <sup>2</sup> /285.45 ft <sup>2</sup>                                                                                                                                                    |                          |     |
| RENT                 | JPY 211,000 / month                                                                                                                                                                             |                          |     |
| Management Fee       | -                                                                                                                                                                                               |                          |     |
| Deposit              | -                                                                                                                                                                                               | <b>Key Money</b>         | -   |
| Lease Term           | -                                                                                                                                                                                               |                          |     |
| Available            | Negotiable                                                                                                                                                                                      |                          |     |
| Renewal Fee          | -                                                                                                                                                                                               |                          |     |
| Agent Fee            | 1 month + tax                                                                                                                                                                                   |                          |     |
| Other Info           | No Key Money / Auto lock / Fridge / Air-Con /<br>Balcony / Internet Included / Short-term Lease /<br>Furnished / Carpet / Washer / Dryer / Bathroom<br>dryer / Semi-furnished (Home Appliances) |                          |     |
| Building Information |                                                                                                                                                                                                 |                          |     |
| Completion           | Apr, 2023                                                                                                                                                                                       | Earthquake<br>Resistance | New |
| Structure            | RC                                                                                                                                                                                              |                          |     |
| Car Parking          | extra charge                                                                                                                                                                                    |                          |     |
| Bicycle Parking      | extra charge                                                                                                                                                                                    |                          |     |
| Music<br>Instrument  | -                                                                                                                                                                                               | Pet                      | -   |
| Facilities           | Delivery box / Close to Station / 24h Garbage Dropoff / Newly-built (~7 y/o)                                                                                                                    |                          |     |