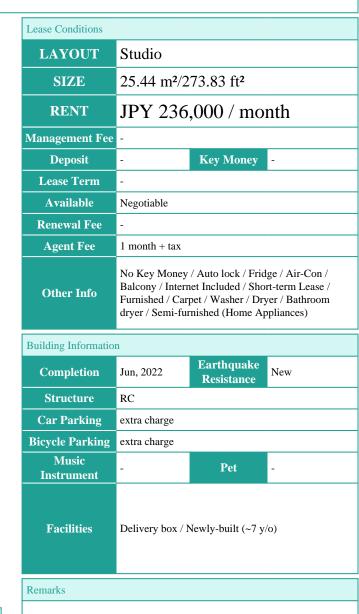

## 7 minutes walk from JR Chuo/Sobu Line "Koenji Station", 6 minutes rapid train from Koenji

1Studio

※ Price for monthly rent may vary based on lease periods, seasons, floor levels, etc.

\*The actual Layout & Size may differ slightly from this floor plans & pictures.

#301, 1-4-15, Hiroo, Shibuya-ku, Tokyo 150-0012, Japan +81 (0)3 6427 5860 inquiry@houserep-tokyo.com

 $\label{eq:Transaction Type: Intermediate} Transaction Type: Intermediate \\ Agent Fee: 1 month + tax$ 

Website: www.houserep-tokyo.com

Renters Insuarance: Required