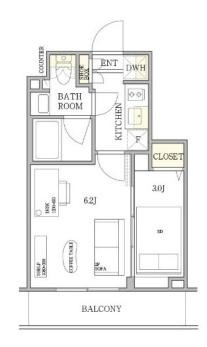

## 7 minutes walk from JR Chuo/Sobu Line "Koenji Station", 6 minutes rapid train from Koenji

1Studio

※ Price for monthly rent may vary based on lease periods, seasons, floor levels, etc.

\*The actual Layout & Size may differ slightly from this floor plans & pictures.