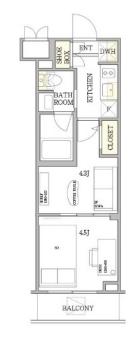

## 7 minutes walk from JR Chuo/Sobu Line "Koenji Station", 6 minutes rapid train from Koenji

1Studio

※ Price for monthly rent may vary based on lease periods, seasons, floor levels, etc.

\*The actual Layout & Size may differ slightly from this floor plans & pictures.