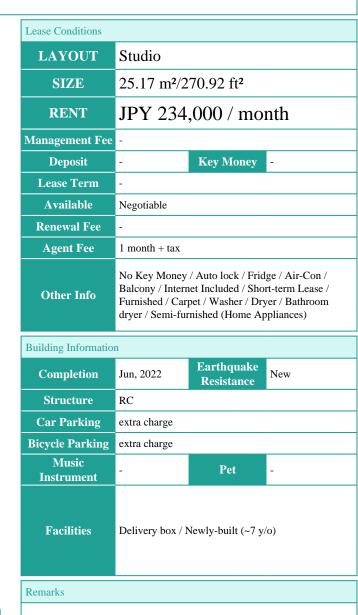

## 7 minutes walk from JR Chuo/Sobu Line "Koenji Station", 6 minutes rapid train from Koenji

1Studio

※ Price for monthly rent may vary based on lease periods, seasons, floor levels, etc.

\*The actual Layout & Size may differ slightly from this floor plans & pictures.