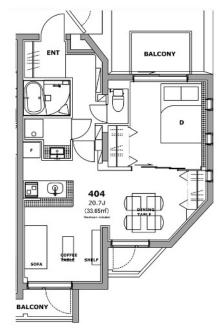

## HMLET KAMATA

Unit No.

1BR

**TYPE** 

Apt.

Address

4-31-6, Kamata, Ota-Ku, Tokyo

Kamata Station on JR Keihin Tohoku Line (7 min)

## A life with travel nearby

**X** Price for monthly rent may vary based on lease periods, seasons, floor levels, etc.

\*The actual Layout & Size may differ slightly from this floor plans & pictures.

#301, 1-4-15, Hiroo, Shibuya-ku, Tokyo 150-0012, Japan +81 (0)3 6427 5860 inquiry@houserep-tokyo.com