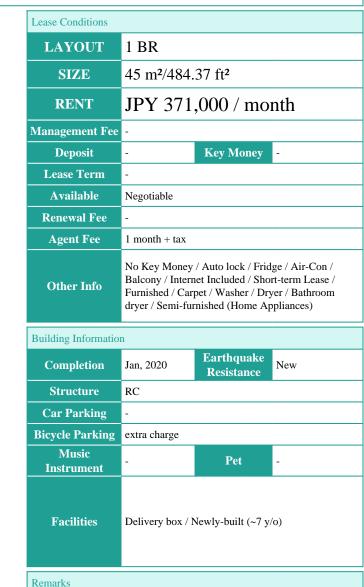

## HMLET KAMATA

Unit No.

1BR

**TYPE** 

Apt.

Address

4-31-6, Kamata, Ota-Ku, Tokyo

Kamata Station on JR Keihin Tohoku Line (7 min)

Transaction Type: Intermediate Agent Fee: 1 month + tax

Website: www.houserep-tokyo.com

Renters Insuarance: Required