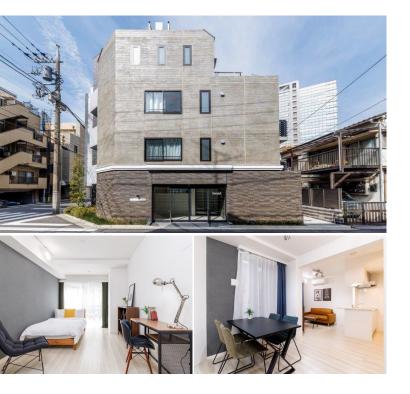

|          | FOR RENT                      | RENT Property ID No. :153435 |          |      |        | HOUSEREP TOKYO INC. Website : www.houserep-tokyo.com |  |  |
|----------|-------------------------------|------------------------------|----------|------|--------|------------------------------------------------------|--|--|
| Property | HMLET KAMATA                  |                              | Unit No. | ТҮРЕ |        | Kamata Station on JR Keihin Tohoku Line (7 min)      |  |  |
| Name     |                               |                              | 1BR      | Apt. | Access |                                                      |  |  |
| Address  | 4-31-6, Kamata, Ota-Ku, Tokyo |                              |          |      |        |                                                      |  |  |

| Lease Conditions     |                                                                                                                                                                                                 |  |  |  |  |  |
|----------------------|-------------------------------------------------------------------------------------------------------------------------------------------------------------------------------------------------|--|--|--|--|--|
| LAYOUT               | 1 BR                                                                                                                                                                                            |  |  |  |  |  |
| SIZE                 | 30 m²/322.91 ft²                                                                                                                                                                                |  |  |  |  |  |
| RENT                 | JPY 269,000 / month                                                                                                                                                                             |  |  |  |  |  |
|                      | JF 1 209,0007 monut                                                                                                                                                                             |  |  |  |  |  |
| Management Fee       | -                                                                                                                                                                                               |  |  |  |  |  |
| Deposit              | - Key Money -                                                                                                                                                                                   |  |  |  |  |  |
| Lease Term           | -                                                                                                                                                                                               |  |  |  |  |  |
| Available            | Negotiable                                                                                                                                                                                      |  |  |  |  |  |
| Renewal Fee          | -                                                                                                                                                                                               |  |  |  |  |  |
| Agent Fee            | 1 month + tax                                                                                                                                                                                   |  |  |  |  |  |
| Other Info           | No Key Money / Auto lock / Fridge / Air-Con /<br>Balcony / Internet Included / Short-term Lease /<br>Furnished / Carpet / Washer / Dryer / Bathroom<br>dryer / Semi-furnished (Home Appliances) |  |  |  |  |  |
| Building Information | n                                                                                                                                                                                               |  |  |  |  |  |
| Completion           | Jan, 2020 Earthquake<br>Resistance New                                                                                                                                                          |  |  |  |  |  |
| Structure            | RC                                                                                                                                                                                              |  |  |  |  |  |
| Car Parking          | -                                                                                                                                                                                               |  |  |  |  |  |
| Bicycle Parking      | extra charge                                                                                                                                                                                    |  |  |  |  |  |
| Music<br>Instrument  | - Pet -                                                                                                                                                                                         |  |  |  |  |  |
| Facilities           | Delivery box / Newly-built (~7 y/o)                                                                                                                                                             |  |  |  |  |  |
| Remarks              |                                                                                                                                                                                                 |  |  |  |  |  |
| Renters Insuarance : | Required                                                                                                                                                                                        |  |  |  |  |  |