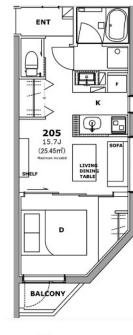

| Lease Conditions     |                                                                                                                                                                                                 |  |  |  |  |  |
|----------------------|-------------------------------------------------------------------------------------------------------------------------------------------------------------------------------------------------|--|--|--|--|--|
| LAYOUT               | 1 BR                                                                                                                                                                                            |  |  |  |  |  |
| SIZE                 | 30 m²/322.91 ft²                                                                                                                                                                                |  |  |  |  |  |
| RENT                 | JPY 269,000 / month                                                                                                                                                                             |  |  |  |  |  |
|                      | JF 1 209,0007 monut                                                                                                                                                                             |  |  |  |  |  |
| Management Fee       | -                                                                                                                                                                                               |  |  |  |  |  |
| Deposit              | - Key Money -                                                                                                                                                                                   |  |  |  |  |  |
| Lease Term           | -                                                                                                                                                                                               |  |  |  |  |  |
| Available            | Negotiable                                                                                                                                                                                      |  |  |  |  |  |
| Renewal Fee          | -                                                                                                                                                                                               |  |  |  |  |  |
| Agent Fee            | 1 month + tax                                                                                                                                                                                   |  |  |  |  |  |
| Other Info           | No Key Money / Auto lock / Fridge / Air-Con /<br>Balcony / Internet Included / Short-term Lease /<br>Furnished / Carpet / Washer / Dryer / Bathroom<br>dryer / Semi-furnished (Home Appliances) |  |  |  |  |  |
| Building Information | n                                                                                                                                                                                               |  |  |  |  |  |
| Completion           | Jan, 2020 Earthquake<br>Resistance New                                                                                                                                                          |  |  |  |  |  |
| Structure            | RC                                                                                                                                                                                              |  |  |  |  |  |
| Car Parking          | -                                                                                                                                                                                               |  |  |  |  |  |
| Bicycle Parking      | extra charge                                                                                                                                                                                    |  |  |  |  |  |
| Music<br>Instrument  | - Pet -                                                                                                                                                                                         |  |  |  |  |  |
| Facilities           | Delivery box / Newly-built (~7 y/o)                                                                                                                                                             |  |  |  |  |  |
| Remarks              |                                                                                                                                                                                                 |  |  |  |  |  |
| Renters Insuarance : | Required                                                                                                                                                                                        |  |  |  |  |  |

\*The actual Layout & Size may differ slightly from this floor plans & pictures.

Transaction Type : Intermediate Agent Fee : 1 month + tax

Website : www.houserep-tokyo.com