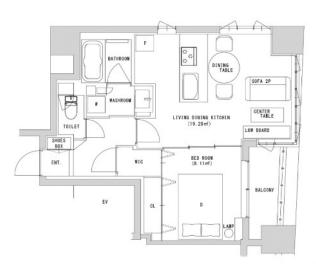

times Price for monthly rent may vary based on lease periods, seasons, floor levels, etc.

| Lease Conditions |                                                                                                                                                                                                 |           |   |  |  |
|------------------|-------------------------------------------------------------------------------------------------------------------------------------------------------------------------------------------------|-----------|---|--|--|
| LAYOUT           | 1 BR                                                                                                                                                                                            |           |   |  |  |
| SIZE             | 43.22 m²/465.21 ft²                                                                                                                                                                             |           |   |  |  |
| RENT             | JPY 371,000 / month                                                                                                                                                                             |           |   |  |  |
| Management Fee   | -                                                                                                                                                                                               |           |   |  |  |
| Deposit          | -                                                                                                                                                                                               | Key Money | - |  |  |
| Lease Term       | -                                                                                                                                                                                               |           |   |  |  |
| Available        | Negotiable                                                                                                                                                                                      |           |   |  |  |
| Renewal Fee      | -                                                                                                                                                                                               |           |   |  |  |
| Agent Fee        | 1 month + tax                                                                                                                                                                                   |           |   |  |  |
| Other Info       | No Key Money / Auto lock / Fridge / Air-Con /<br>Balcony / Internet Included / Short-term Lease /<br>Furnished / Carpet / Washer / Dryer / Bathroom<br>dryer / Semi-furnished (Home Appliances) |           |   |  |  |
|                  |                                                                                                                                                                                                 |           |   |  |  |

\*The actual Layout & Size may differ slightly from this floor plans & pictures.

Transaction Type : Intermediate

Renters Insuarance : Required

HOUSEREP TOKYO INC. ハウスレップ トーキョー 株式会社 #301, 1-4-15, Hiroo, Shibuya-ku, Tokyo 150-0012, Japan +81 (0)3 6427 5860 inquiry@houserep-tokyo.com