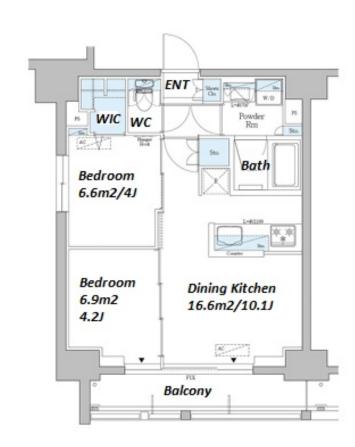

| Y amanote Line (20 min) |                                                                                                                                                                                                                                               |                          |     |
|-------------------------|-----------------------------------------------------------------------------------------------------------------------------------------------------------------------------------------------------------------------------------------------|--------------------------|-----|
| Lease Conditions        |                                                                                                                                                                                                                                               |                          |     |
| LAYOUT                  | 2 BR                                                                                                                                                                                                                                          |                          |     |
| SIZE                    | 41.65 m <sup>2</sup> /448.31 ft <sup>2</sup>                                                                                                                                                                                                  |                          |     |
| RENT                    | JPY 215,000 / month                                                                                                                                                                                                                           |                          |     |
| Management Fee          | JPY15,000/month                                                                                                                                                                                                                               |                          |     |
| Deposit                 | 2 months                                                                                                                                                                                                                                      | Key Money                | -   |
| Lease Term              | Standard lease for 24 months                                                                                                                                                                                                                  |                          |     |
| Available               | End, May, 2024                                                                                                                                                                                                                                |                          |     |
| Renewal Fee             | 1 month                                                                                                                                                                                                                                       |                          |     |
| Agent Fee               | 1 month + tax                                                                                                                                                                                                                                 |                          |     |
| Other Info              | Key Replacement Fee : JPY20,000 Tax not included / Guarantor Company : TBC / No Key Money / Auto lock / Air-Con / Separated Toilet / Balcony / Internet (Extra Charge) / Penalty Fee for Early Cancellation / Flooring / Bathroom dryer / WIC |                          |     |
| Building Information    |                                                                                                                                                                                                                                               |                          |     |
| Completion              | Feb, 2019                                                                                                                                                                                                                                     | Earthquake<br>Resistance | New |
| Structure               | RC, 15 story                                                                                                                                                                                                                                  |                          |     |
| Car Parking             | -                                                                                                                                                                                                                                             |                          |     |
| Bicycle Parking         | extra charge                                                                                                                                                                                                                                  |                          |     |
| Music<br>Instrument     | -                                                                                                                                                                                                                                             | Pet                      | -   |
|                         |                                                                                                                                                                                                                                               |                          |     |