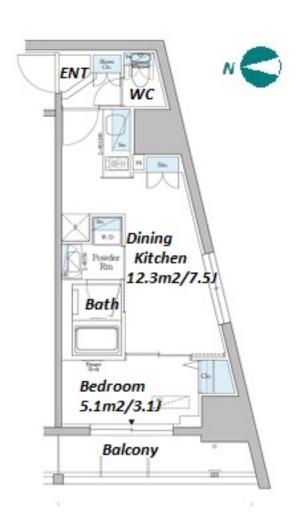

\*The actual Layout & Size may differ slightly from this floor plans & pictures.

Transaction Type: Intermediate Agent Fee: 1 month + tax

Website: www.houserep-tokyo.com

| I amanote Line (20 min) |                                                                                                                                                                                                                                       |
|-------------------------|---------------------------------------------------------------------------------------------------------------------------------------------------------------------------------------------------------------------------------------|
| Lease Conditions        |                                                                                                                                                                                                                                       |
| LAYOUT                  | 1 BR                                                                                                                                                                                                                                  |
| SIZE                    | 28.21 m <sup>2</sup> /303.64 ft <sup>2</sup>                                                                                                                                                                                          |
| RENT                    | JPY 125,000 / month                                                                                                                                                                                                                   |
| <b>Management Fee</b>   | JPY10,000/month                                                                                                                                                                                                                       |
| Deposit                 | 2 months Key Money -                                                                                                                                                                                                                  |
| Lease Term              | Standard lease for 24 months                                                                                                                                                                                                          |
| Available               | End, Apr, 2024                                                                                                                                                                                                                        |
| Renewal Fee             | 1 month                                                                                                                                                                                                                               |
| Agent Fee               | 1 month + tax                                                                                                                                                                                                                         |
| Other Info              | Key Replacement Fee: JPY20,000 Tax not included / Guarantor Company: TBC / No Key Money / Auto lock / Air-Con / Separated Toilet / Balcony / Internet (Extra Charge) / Penalty Fee for Early Cancellation / Flooring / Bathroom dryer |
| Building Information    |                                                                                                                                                                                                                                       |
| Completion              | Feb, 2019 Earthquake Resistance New                                                                                                                                                                                                   |
| Structure               | RC, 15 story                                                                                                                                                                                                                          |
| Car Parking             | -                                                                                                                                                                                                                                     |
| Bicycle Parking         | extra charge                                                                                                                                                                                                                          |
| Music<br>Instrument     | - Pet -                                                                                                                                                                                                                               |
| Facilities              | Motorcycle Parking (TBC) / Delivery box / Elevator / Security / Close to Station / High-rise                                                                                                                                          |