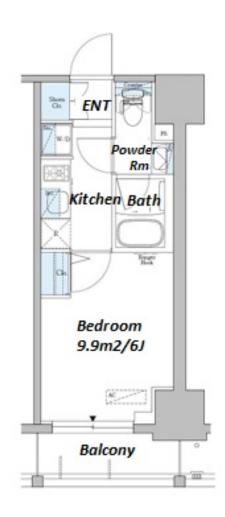

Transaction Type: Intermediate Agent Fee: 1 month + tax

Website: www.houserep-tokyo.com

| Tarranote Line (20 min) |                                                                                                                                                                                                                                         |                          |     |
|-------------------------|-----------------------------------------------------------------------------------------------------------------------------------------------------------------------------------------------------------------------------------------|--------------------------|-----|
| Lease Conditions        |                                                                                                                                                                                                                                         |                          |     |
| LAYOUT                  | Studio                                                                                                                                                                                                                                  |                          |     |
| SIZE                    | 20.64 m <sup>2</sup> /222.16 ft <sup>2</sup>                                                                                                                                                                                            |                          |     |
| RENT                    | JPY 105,000 / month                                                                                                                                                                                                                     |                          |     |
| <b>Management Fee</b>   | JPY10,000/month                                                                                                                                                                                                                         |                          |     |
| Deposit                 | 2 months                                                                                                                                                                                                                                | Key Money                | -   |
| Lease Term              | Standard lease for 24 months                                                                                                                                                                                                            |                          |     |
| Available               | End, May, 2024                                                                                                                                                                                                                          |                          |     |
| Renewal Fee             | 1 month                                                                                                                                                                                                                                 |                          |     |
| Agent Fee               | 1 month + tax                                                                                                                                                                                                                           |                          |     |
| Other Info              | Key Replacement Fee : JPY20,000 Tax not included / Guarantor Company : TBC / No Key Money / Auto lock / Air-Con / Separated Toilet / Balcony / Internet (Extra Charge) / Penalty Fee for Early Cancellation / Flooring / Bathroom dryer |                          |     |
| Building Information    |                                                                                                                                                                                                                                         |                          |     |
| Completion              | Feb, 2019                                                                                                                                                                                                                               | Earthquake<br>Resistance | New |
| Structure               | RC, 15 story                                                                                                                                                                                                                            |                          |     |
| Car Parking             | -                                                                                                                                                                                                                                       |                          |     |
| Bicycle Parking         | extra charge                                                                                                                                                                                                                            |                          |     |
| Music<br>Instrument     | -                                                                                                                                                                                                                                       | Pet                      | -   |