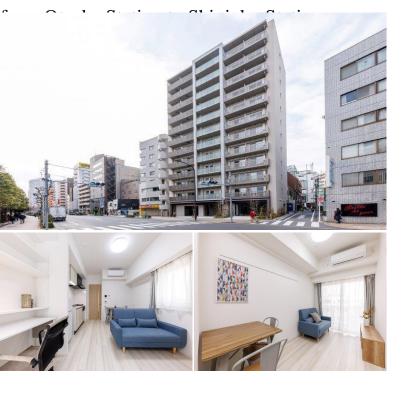

## HMLET OTSUKA

Unit No. TYPE

Apt.

Access

 $Sugamoshinndenn \ Station \ on \ Toden \ Arawaka \ Line \ (3 \ min)$   $Shinnootsuka \ Station \ on \ Marunouchi \ Line \ (13 \ min)$ 

Address 2-18-6, ]

2-18-6, Kitaotsuka, Toshima-Ku, Tokyo

Convenient location, 4 minutes walk from Otsuka Station on the Yamanote Line, 12 minutes

1BR

※ Price for monthly rent may vary based on lease periods, seasons, floor levels, etc.

1 BR **LAYOUT** 34.17 m<sup>2</sup>/367.8 ft<sup>2</sup> SIZE JPY 295,000 / month RENT **Management Fee Key Money Deposit Lease Term** Negotiable Available Renewal Fee 1 month + tax**Agent Fee** No Key Money / Auto lock / Fridge / Air-Con / Balcony / Internet Included / Short-term Lease / Other Info Furnished / Carpet / Washer / Dryer / Bathroom dryer / Semi-furnished (Home Appliances) **Building Information** Earthquake Nov, 2022 New Completion Resistance RC Structure **Car Parking Bicycle Parking** extra charge Music Pet Instrument Delivery box / Close to Station / Newly-built (~7 **Facilities** 