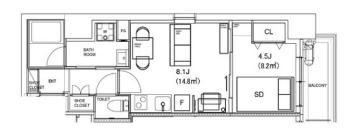

Convenient location, 4 minutes walk from Otsuka Station on the Yamanote Line, 12 minutes

1BR

※ Price for monthly rent may vary based on lease periods, seasons, floor levels, etc.

1 BR **LAYOUT** 34.17 m<sup>2</sup>/367.8 ft<sup>2</sup> SIZE JPY 295,000 / month RENT **Management Fee Key Money Deposit Lease Term** Negotiable Available Renewal Fee 1 month + tax**Agent Fee** No Key Money / Auto lock / Fridge / Air-Con / Balcony / Internet Included / Short-term Lease / Other Info Furnished / Carpet / Washer / Dryer / Bathroom dryer / Semi-furnished (Home Appliances) **Building Information** Earthquake Nov, 2022 New Completion Resistance RC Structure **Car Parking Bicycle Parking** extra charge Music Pet Instrument Delivery box / Close to Station / Newly-built (~7 **Facilities** 

\*The actual Layout & Size may differ slightly from this floor plans & pictures.

#301, 1-4-15, Hiroo, Shibuya-ku, Tokyo 150-0012, Japan +81 (0)3 6427 5860 inquiry@houserep-tokyo.com

 $\label{thm:continuous} Transaction \ Type: Intermediate \\ Agent \ Fee: 1 \ month + tax$ 