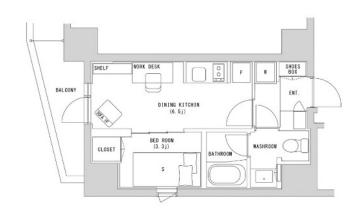

## Enjoy unparalleled access and urban convenience in the Kinshicho area

※ Price for monthly rent may vary based on lease periods, seasons, floor levels, etc.

\*The actual Layout & Size may differ slightly from this floor plans & pictures.

|                       | ,                                                                                                                                                                                               |                          |     |
|-----------------------|-------------------------------------------------------------------------------------------------------------------------------------------------------------------------------------------------|--------------------------|-----|
| Lease Conditions      |                                                                                                                                                                                                 |                          |     |
| LAYOUT                | 1 BR                                                                                                                                                                                            |                          |     |
| SIZE                  | 26.6 m <sup>2</sup> /286.32 ft <sup>2</sup>                                                                                                                                                     |                          |     |
| RENT                  | JPY 218,000 / month                                                                                                                                                                             |                          |     |
| <b>Management Fee</b> | -                                                                                                                                                                                               |                          |     |
| Deposit               | -                                                                                                                                                                                               | Key Money                | -   |
| Lease Term            | -                                                                                                                                                                                               |                          |     |
| Available             | Negotiable                                                                                                                                                                                      |                          |     |
| Renewal Fee           | -                                                                                                                                                                                               |                          |     |
| Agent Fee             | 1 month + tax                                                                                                                                                                                   |                          |     |
| Other Info            | No Key Money / Auto lock / Fridge / Air-Con /<br>Balcony / Internet Included / Short-term Lease /<br>Furnished / Carpet / Washer / Dryer / Bathroom<br>dryer / Semi-furnished (Home Appliances) |                          |     |
| Building Information  |                                                                                                                                                                                                 |                          |     |
| Completion            | Mar, 2023                                                                                                                                                                                       | Earthquake<br>Resistance | New |
| Structure             | RC                                                                                                                                                                                              |                          |     |
| Car Parking           | extra charge                                                                                                                                                                                    |                          |     |
| Bicycle Parking       | extra charge                                                                                                                                                                                    |                          |     |
| Music<br>Instrument   | -                                                                                                                                                                                               | Pet                      | -   |
| Facilities            | Within 20 min to Tokyo station by car / Delivery box / Close to Station / 24h Garbage Drop-off / Newly-built (~7 y/o)                                                                           |                          |     |
| D 1                   |                                                                                                                                                                                                 |                          |     |