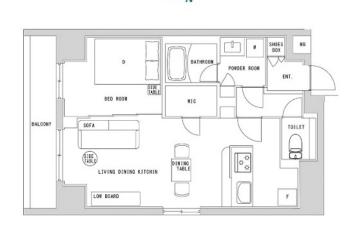

|                                                               | FOR RENT                  | Property ID No. :153413 |             |      |        | HOUSEREP TOKYO INC.                                                                          | Vebsite : www.house | rep-tokyo.com                                |  |
|---------------------------------------------------------------|---------------------------|-------------------------|-------------|------|--------|----------------------------------------------------------------------------------------------|---------------------|----------------------------------------------|--|
| Property<br>Name                                              | HMLET GINZA TSUKIJI       |                         | Unit No.    | ТҮРЕ |        | Tsukiji Station on Hibiya Line (4 min)<br>Shinntomichou Station on Yurakucho Line (8 min)    |                     |                                              |  |
|                                                               |                           |                         | 1BR         | Apt. | Access |                                                                                              |                     |                                              |  |
| Address                                                       | 7-11-9, Tsukiji, Chuo-Ku, | Tokyo                   | · · · · · · |      |        | Higashiginnza Station on Hibiya Line (10 min)<br>Tsukijishijou Station on Oedo Line (10 min) |                     |                                              |  |
| Embrace the Life of Gastronomic Delights in Ginza and Tsukiji |                           |                         |             |      |        |                                                                                              |                     | Lease Conditions                             |  |
|                                                               |                           |                         |             |      |        | LAYOUT                                                                                       | 1 BR                |                                              |  |
|                                                               |                           |                         |             |      |        |                                                                                              | SIZE                | 43.97 m <sup>2</sup> /473.28 ft <sup>2</sup> |  |
|                                                               |                           |                         |             |      |        |                                                                                              | RENT                | JPY 368,000 / month                          |  |

HouseRep Tokyo Inc. ハウスレップトーキョー株式会社 #301, 1-4-15, Hiroo, Shibuya-ku, Tokyo 150-0012, Japan +81 (0)3 6427 5860 inquiry@houserep-tokyo.com \*The actual Layout & Size may differ slightly from this floor plans & pictures.