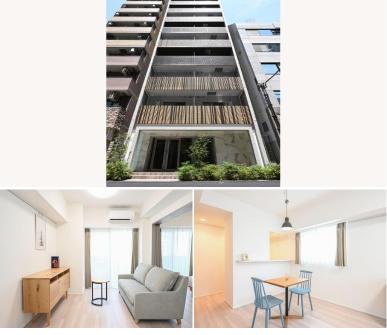

|                                                               | FOR RENT                  | Property ID No. :153413 |             |      |        | HOUSEREP TOKYO INC.                                                                          | Vebsite : www.house | rep-tokyo.com                                |  |
|---------------------------------------------------------------|---------------------------|-------------------------|-------------|------|--------|----------------------------------------------------------------------------------------------|---------------------|----------------------------------------------|--|
| Property<br>Name                                              | HMLET GINZA TSUKIJI       |                         | Unit No.    | ТҮРЕ |        | Tsukiji Station on Hibiya Line (4 min)<br>Shinntomichou Station on Yurakucho Line (8 min)    |                     |                                              |  |
|                                                               |                           |                         | 1BR         | Apt. | Access |                                                                                              |                     |                                              |  |
| Address                                                       | 7-11-9, Tsukiji, Chuo-Ku, | Tokyo                   | · · · · · · |      |        | Higashiginnza Station on Hibiya Line (10 min)<br>Tsukijishijou Station on Oedo Line (10 min) |                     |                                              |  |
| Embrace the Life of Gastronomic Delights in Ginza and Tsukiji |                           |                         |             |      |        |                                                                                              |                     | Lease Conditions                             |  |
|                                                               |                           |                         |             |      |        | LAYOUT                                                                                       | 1 BR                |                                              |  |
|                                                               |                           |                         |             |      |        |                                                                                              | SIZE                | 43.97 m <sup>2</sup> /473.28 ft <sup>2</sup> |  |
|                                                               |                           |                         |             |      |        |                                                                                              | RENT                | JPY 368,000 / month                          |  |