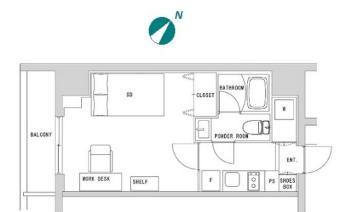

Embrace the Life of Gastronomic Delights in Ginza and Tsukiji

 $\overset{}{\times}$  Price for monthly rent may vary based on lease periods, seasons, floor levels, etc.

| Lease Conditions |                                                                                                                                                                                                 |  |  |  |  |
|------------------|-------------------------------------------------------------------------------------------------------------------------------------------------------------------------------------------------|--|--|--|--|
| LAYOUT           | Studio                                                                                                                                                                                          |  |  |  |  |
| SIZE             | 25.34 m <sup>2</sup> /272.75 ft <sup>2</sup>                                                                                                                                                    |  |  |  |  |
| RENT             | JPY 223,000 / month                                                                                                                                                                             |  |  |  |  |
| Management Fee   | -                                                                                                                                                                                               |  |  |  |  |
| Deposit          | - Key Money -                                                                                                                                                                                   |  |  |  |  |
| Lease Term       | -                                                                                                                                                                                               |  |  |  |  |
| Available        | Negotiable                                                                                                                                                                                      |  |  |  |  |
| Renewal Fee      | -                                                                                                                                                                                               |  |  |  |  |
| Agent Fee        | 1 month + tax                                                                                                                                                                                   |  |  |  |  |
| Other Info       | No Key Money / Auto lock / Fridge / Air-Con /<br>Balcony / Internet Included / Short-term Lease /<br>Furnished / Carpet / Washer / Dryer / Bathroom<br>dryer / Semi-furnished (Home Appliances) |  |  |  |  |

\*The actual Layout & Size may differ slightly from this floor plans & pictures.

Transaction Type : Intermediate Agent Fee : 1 month + tax

Website : www.houserep-tokyo.com

Renters Insuarance : Required

T C I'd