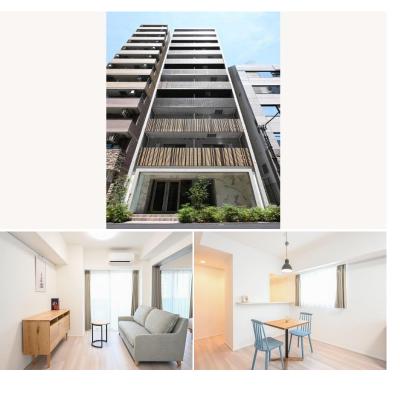

|                  | FOR RENT Property ID No. :153412 |  |          |      | HOUSEREP TOKYO INC. Website : www.houserep-tokyo.com |                                                                                              |  |
|------------------|----------------------------------|--|----------|------|------------------------------------------------------|----------------------------------------------------------------------------------------------|--|
| Property<br>Name | HMLET GINZA TSUKIJI              |  | Unit No. | ТҮРЕ | Access                                               | Tsukiji Station on Hibiya Line (4 min)<br>Shinntomichou Station on Yurakucho Line (8 min)    |  |
| Name             |                                  |  | 1Studio  | Apt. |                                                      |                                                                                              |  |
| Address          | 7-11-9, Tsukiji, Chuo-Ku, Tokyo  |  |          |      |                                                      | Higashiginnza Station on Hibiya Line (10 min)<br>Tsukijishijou Station on Oedo Line (10 min) |  |
|                  |                                  |  |          |      |                                                      |                                                                                              |  |

Embrace the Life of Gastronomic Delights in Ginza and Tsukiji

 $\overset{}{\times}$  Price for monthly rent may vary based on lease periods, seasons, floor levels, etc.

| Lease Conditions |                                                                                                                                                                                                 |  |  |  |  |
|------------------|-------------------------------------------------------------------------------------------------------------------------------------------------------------------------------------------------|--|--|--|--|
| LAYOUT           | Studio                                                                                                                                                                                          |  |  |  |  |
| SIZE             | 25.34 m <sup>2</sup> /272.75 ft <sup>2</sup>                                                                                                                                                    |  |  |  |  |
| RENT             | JPY 223,000 / month                                                                                                                                                                             |  |  |  |  |
| Management Fee   | -                                                                                                                                                                                               |  |  |  |  |
| Deposit          | - Key Money -                                                                                                                                                                                   |  |  |  |  |
| Lease Term       | -                                                                                                                                                                                               |  |  |  |  |
| Available        | Negotiable                                                                                                                                                                                      |  |  |  |  |
| Renewal Fee      | -                                                                                                                                                                                               |  |  |  |  |
| Agent Fee        | 1 month + tax                                                                                                                                                                                   |  |  |  |  |
| Other Info       | No Key Money / Auto lock / Fridge / Air-Con /<br>Balcony / Internet Included / Short-term Lease /<br>Furnished / Carpet / Washer / Dryer / Bathroom<br>dryer / Semi-furnished (Home Appliances) |  |  |  |  |

## **Building Information** Earthquake May, 2023 Completion New Resistance Structure RC **Car Parking Bicycle Parking** extra charge Music Pet Instrument Delivery box / Close to Station / Newly-built (~7 Facilities y/o) Remarks