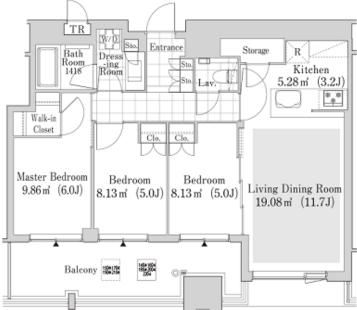

Modern High-rise Apt. in Osaki, easy access to Ebisu / Shibuya / Yokohama.

| Lease Conditions      |                                                                                                                                                                                                          |
|-----------------------|----------------------------------------------------------------------------------------------------------------------------------------------------------------------------------------------------------|
| LAYOUT                | 3 BR                                                                                                                                                                                                     |
| SIZE                  | 71.05 m <sup>2</sup> /764.77 ft <sup>2</sup>                                                                                                                                                             |
| RENT                  | JPY 430,000 / month                                                                                                                                                                                      |
| <b>Management Fee</b> | -                                                                                                                                                                                                        |
| Deposit               | 2 months Key Money -                                                                                                                                                                                     |
| Lease Term            | Fixed term lease for 36 months                                                                                                                                                                           |
| Available             | End, Jun, 2024                                                                                                                                                                                           |
| Renewal Fee           | -                                                                                                                                                                                                        |
| Agent Fee             | 1 month + tax                                                                                                                                                                                            |
| Other Info            | Depreciation: 1 month / No Key Money / Auto lock / Air-Con / Separated Toilet / Balcony / Internet (Extra Charge) / Penalty Fee for Early Cancellation / Flooring / Floor Heating / Bathroom dryer / WIC |
| Building Information  |                                                                                                                                                                                                          |
| Completion            | Aug. 2018 Earthquake New                                                                                                                                                                                 |

\*The actual Layout & Size may differ slightly from this floor plans & pictures.

#301, 1-4-15, Hiroo, Shibuya-ku, Tokyo 150-0012, Japan +81 (0)3 6427 5860 inquiry@houserep-tokyo.com

Transaction Type: Intermediate Agent Fee: 1 month + tax