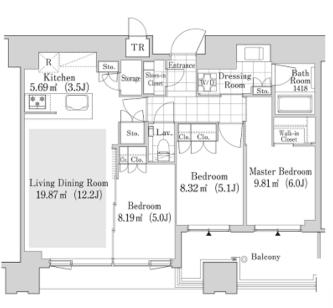

Modern High-rise Apt. in Osaki, easy access to Ebisu / Shibuya / Yokohama.

| Lease Conditions     |                                                                                                                                                                                                                       |                          |         |  |  |  |
|----------------------|-----------------------------------------------------------------------------------------------------------------------------------------------------------------------------------------------------------------------|--------------------------|---------|--|--|--|
| LAYOUT               | 3 BR                                                                                                                                                                                                                  |                          |         |  |  |  |
| SIZE                 | 73.33 m²/789.31 ft²                                                                                                                                                                                                   |                          |         |  |  |  |
| RENT                 | JPY 443,000 / month                                                                                                                                                                                                   |                          |         |  |  |  |
| Management Fee       | -                                                                                                                                                                                                                     |                          |         |  |  |  |
| Deposit              | 2 months                                                                                                                                                                                                              | Key Money                | -       |  |  |  |
| Lease Term           | Fixed term lease for 36 months                                                                                                                                                                                        |                          |         |  |  |  |
| Available            | End, Jun, 2024                                                                                                                                                                                                        |                          |         |  |  |  |
| Renewal Fee          | -                                                                                                                                                                                                                     |                          |         |  |  |  |
| Agent Fee            | 1 month + tax                                                                                                                                                                                                         |                          |         |  |  |  |
| Other Info           | Depreciation : 1 month / No Key Money / Auto<br>lock / Air-Con / Separated Toilet / Balcony /<br>Internet (Extra Charge) / Penalty Fee for Early<br>Cancellation / Flooring / Floor Heating / Bathroom<br>dryer / WIC |                          |         |  |  |  |
| Building Information |                                                                                                                                                                                                                       |                          |         |  |  |  |
| Completion           | Aug, 2018                                                                                                                                                                                                             | Earthquake<br>Resistance | New     |  |  |  |
| Structure            | RC, 23 story                                                                                                                                                                                                          |                          |         |  |  |  |
| Car Parking          | ТВС                                                                                                                                                                                                                   |                          |         |  |  |  |
| Bicycle Parking      | ТВС                                                                                                                                                                                                                   |                          |         |  |  |  |
| Music<br>Instrument  | -                                                                                                                                                                                                                     | Pet                      | Allowed |  |  |  |
| Facilities           | Within 20 min to Tokyo station by car / Near Large<br>Parks / Front desk / Concierge / Janitor / Delivery<br>box / Elevator / High-rise / Newly-built (~7 y/o)                                                        |                          |         |  |  |  |
| Remarks              |                                                                                                                                                                                                                       |                          |         |  |  |  |
|                      |                                                                                                                                                                                                                       |                          |         |  |  |  |
|                      |                                                                                                                                                                                                                       |                          |         |  |  |  |

\*The actual Layout & Size may differ slightly from this floor plans & pictures.

Transaction Type : Intermediate Agent Fee : 1 month + tax

Website : www.houserep-tokyo.com

N

Pet:additional deposit (1 month) / Pet : additional 1 month for deposit