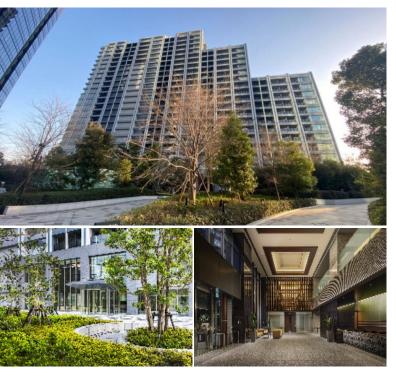

| FOR RENT Property ID No. :153403           |              |                        |                                      | HOUSEREP TOKYO INC. Website : www.houserep-tokyo.com |                                                          |  |  |
|--------------------------------------------|--------------|------------------------|--------------------------------------|------------------------------------------------------|----------------------------------------------------------|--|--|
| Property<br>Name OSAKI GARDEN              | DECIDENCE    | Unit No.               | ТҮРЕ                                 |                                                      | Oosaki Station on JR Yamanote Line (8 min)               |  |  |
| Name OSAKI GARDEN KESI                     |              | 1509                   | Apt.                                 |                                                      | Ooimachi Station on JR Keihin Tohoku Line (15 min)       |  |  |
| 1-2-1, Nishishinagawa, Shinagawa-Ku, Tokyo |              |                        |                                      |                                                      | Gotanda Station on JR Yamanote Line (18 min)             |  |  |
|                                            | OSAKI GARDEN | OSAKI GARDEN RESIDENCE | OSAKI GARDEN RESIDENCE Unit No. 1509 | OSAKI GARDEN RESIDENCE Unit No. TYPE<br>1509 Apt.    | OSAKI GARDEN RESIDENCE Unit No. TYPE<br>1509 Apt. Access |  |  |

Modern High-rise Apt. in Osaki, easy access to Ebisu / Shibuya / Yokohama.

| Lease Conditions     |                                                                                                                                                                                                                       |                          |         |  |  |  |
|----------------------|-----------------------------------------------------------------------------------------------------------------------------------------------------------------------------------------------------------------------|--------------------------|---------|--|--|--|
| LAYOUT               | 3 BR                                                                                                                                                                                                                  |                          |         |  |  |  |
| SIZE                 | 73.33 m²/789.31 ft²                                                                                                                                                                                                   |                          |         |  |  |  |
| RENT                 | JPY 443,000 / month                                                                                                                                                                                                   |                          |         |  |  |  |
| Management Fee       | -                                                                                                                                                                                                                     |                          |         |  |  |  |
| Deposit              | 2 months                                                                                                                                                                                                              | Key Money                | -       |  |  |  |
| Lease Term           | Fixed term lease for 36 months                                                                                                                                                                                        |                          |         |  |  |  |
| Available            | End, Jun, 2024                                                                                                                                                                                                        |                          |         |  |  |  |
| Renewal Fee          | -                                                                                                                                                                                                                     |                          |         |  |  |  |
| Agent Fee            | 1 month + tax                                                                                                                                                                                                         |                          |         |  |  |  |
| Other Info           | Depreciation : 1 month / No Key Money / Auto<br>lock / Air-Con / Separated Toilet / Balcony /<br>Internet (Extra Charge) / Penalty Fee for Early<br>Cancellation / Flooring / Floor Heating / Bathroom<br>dryer / WIC |                          |         |  |  |  |
| Building Information |                                                                                                                                                                                                                       |                          |         |  |  |  |
| Completion           | Aug, 2018                                                                                                                                                                                                             | Earthquake<br>Resistance | New     |  |  |  |
| Structure            | RC, 23 story                                                                                                                                                                                                          |                          |         |  |  |  |
| Car Parking          | ТВС                                                                                                                                                                                                                   |                          |         |  |  |  |
| Bicycle Parking      | ТВС                                                                                                                                                                                                                   |                          |         |  |  |  |
| Music<br>Instrument  | -                                                                                                                                                                                                                     | Pet                      | Allowed |  |  |  |
| Facilities           | Within 20 min to Tokyo station by car / Near Large<br>Parks / Front desk / Concierge / Janitor / Delivery<br>box / Elevator / High-rise / Newly-built (~7 y/o)                                                        |                          |         |  |  |  |
| Remarks              |                                                                                                                                                                                                                       |                          |         |  |  |  |
|                      |                                                                                                                                                                                                                       |                          |         |  |  |  |
|                      |                                                                                                                                                                                                                       |                          |         |  |  |  |