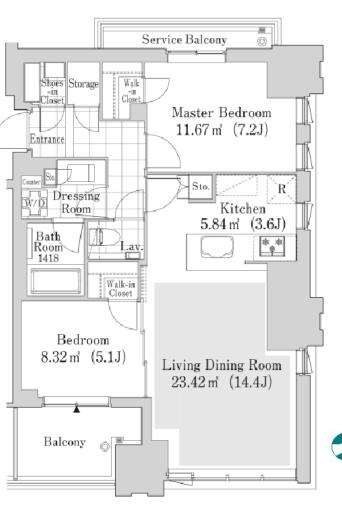

\*The actual Layout & Size may differ slightly from this floor plans & pictures.

Transaction Type : Intermediate Agent Fee : 1 month + tax

Website : www.houserep-tokyo.com

| Lease Conditions     |                                                                                                                                                                |                                                                                                                                                                           |     |  |  |  |  |  |
|----------------------|----------------------------------------------------------------------------------------------------------------------------------------------------------------|---------------------------------------------------------------------------------------------------------------------------------------------------------------------------|-----|--|--|--|--|--|
| LAYOUT               | 2 BR                                                                                                                                                           |                                                                                                                                                                           |     |  |  |  |  |  |
| SIZE                 | 68.79 m²/740.44 ft²                                                                                                                                            |                                                                                                                                                                           |     |  |  |  |  |  |
| RENT                 | JPY 375,000 / month                                                                                                                                            |                                                                                                                                                                           |     |  |  |  |  |  |
| Management Fee       | -                                                                                                                                                              |                                                                                                                                                                           |     |  |  |  |  |  |
| Deposit              | 2 months                                                                                                                                                       | Key Money                                                                                                                                                                 | -   |  |  |  |  |  |
| Lease Term           | Fixed term lease for 36 months                                                                                                                                 |                                                                                                                                                                           |     |  |  |  |  |  |
| Available            | Early, Jul, 2024                                                                                                                                               |                                                                                                                                                                           |     |  |  |  |  |  |
| Renewal Fee          | -                                                                                                                                                              |                                                                                                                                                                           |     |  |  |  |  |  |
| Agent Fee            | 1 month + tax                                                                                                                                                  |                                                                                                                                                                           |     |  |  |  |  |  |
| Other Info           | lock / Air-Con /<br>Penalty Fee for                                                                                                                            | epreciation : 1 month / No Key Money / Auto<br>ock / Air-Con / Separated Toilet / Balcony /<br>enalty Fee for Early Cancellation / Floor Heating /<br>athroom dryer / WIC |     |  |  |  |  |  |
| Building Information | Building Information                                                                                                                                           |                                                                                                                                                                           |     |  |  |  |  |  |
| Completion           | Aug, 2018                                                                                                                                                      | Earthquake<br>Resistance                                                                                                                                                  | New |  |  |  |  |  |
| Structure            | RC, 23 story                                                                                                                                                   | RC, 23 story                                                                                                                                                              |     |  |  |  |  |  |
| Car Parking          | ТВС                                                                                                                                                            |                                                                                                                                                                           |     |  |  |  |  |  |
| Bicycle Parking      | TBC                                                                                                                                                            |                                                                                                                                                                           |     |  |  |  |  |  |
| Music<br>Instrument  | -                                                                                                                                                              | Pet                                                                                                                                                                       | N/A |  |  |  |  |  |
| Facilities           | Within 20 min to Tokyo station by car / Near Large<br>Parks / Front desk / Concierge / Janitor / Delivery<br>box / Elevator / High-rise / Newly-built (~7 y/o) |                                                                                                                                                                           |     |  |  |  |  |  |
| Remarks              |                                                                                                                                                                |                                                                                                                                                                           |     |  |  |  |  |  |