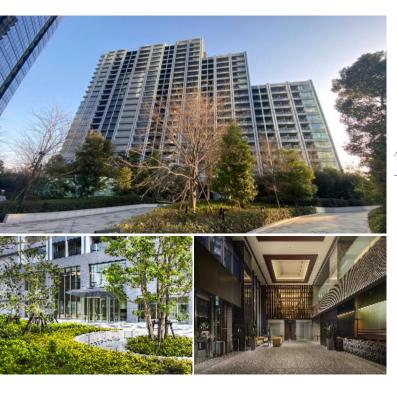

|                  | FOR RENT Property ID No. :153402 |                              |          |      | HOUSEREP TOKYO INC. Website : www.houserep-tokyo.com |                                                    |  |  |
|------------------|----------------------------------|------------------------------|----------|------|------------------------------------------------------|----------------------------------------------------|--|--|
| Property<br>Name | OSAKI GARDEN RESIDENCE           |                              | Unit No. | ТҮРЕ | Access                                               | Oosaki Station on JR Yamanote Line (8 min)         |  |  |
|                  |                                  |                              | 801      | Apt. |                                                      | Ooimachi Station on JR Keihin Tohoku Line (15 min) |  |  |
| Address          | 1-2-1, Nishishinagawa, Shi       | inagawa, Shinagawa-Ku, Tokyo |          |      |                                                      | Gotanda Station on JR Yamanote Line (18 min)       |  |  |
|                  |                                  |                              |          |      |                                                      |                                                    |  |  |

\*The actual Layout & Size may differ slightly from this floor plans & pictures.

Transaction Type : Intermediate Agent Fee : 1 month + tax

Website : www.houserep-tokyo.com

| Lease Conditions     |                                                                                                                                                                |                                                                                                                                                                           |     |  |  |  |  |  |
|----------------------|----------------------------------------------------------------------------------------------------------------------------------------------------------------|---------------------------------------------------------------------------------------------------------------------------------------------------------------------------|-----|--|--|--|--|--|
| LAYOUT               | 2 BR                                                                                                                                                           |                                                                                                                                                                           |     |  |  |  |  |  |
| SIZE                 | 68.79 m²/740.44 ft²                                                                                                                                            |                                                                                                                                                                           |     |  |  |  |  |  |
| RENT                 | JPY 375,000 / month                                                                                                                                            |                                                                                                                                                                           |     |  |  |  |  |  |
| Management Fee       | -                                                                                                                                                              |                                                                                                                                                                           |     |  |  |  |  |  |
| Deposit              | 2 months                                                                                                                                                       | Key Money                                                                                                                                                                 | -   |  |  |  |  |  |
| Lease Term           | Fixed term lease for 36 months                                                                                                                                 |                                                                                                                                                                           |     |  |  |  |  |  |
| Available            | Early, Jul, 2024                                                                                                                                               |                                                                                                                                                                           |     |  |  |  |  |  |
| Renewal Fee          | -                                                                                                                                                              |                                                                                                                                                                           |     |  |  |  |  |  |
| Agent Fee            | 1 month + tax                                                                                                                                                  |                                                                                                                                                                           |     |  |  |  |  |  |
| Other Info           | lock / Air-Con /<br>Penalty Fee for                                                                                                                            | epreciation : 1 month / No Key Money / Auto<br>ock / Air-Con / Separated Toilet / Balcony /<br>enalty Fee for Early Cancellation / Floor Heating /<br>athroom dryer / WIC |     |  |  |  |  |  |
| Building Information | Building Information                                                                                                                                           |                                                                                                                                                                           |     |  |  |  |  |  |
| Completion           | Aug, 2018                                                                                                                                                      | Earthquake<br>Resistance                                                                                                                                                  | New |  |  |  |  |  |
| Structure            | RC, 23 story                                                                                                                                                   | RC, 23 story                                                                                                                                                              |     |  |  |  |  |  |
| Car Parking          | ТВС                                                                                                                                                            |                                                                                                                                                                           |     |  |  |  |  |  |
| Bicycle Parking      | TBC                                                                                                                                                            |                                                                                                                                                                           |     |  |  |  |  |  |
| Music<br>Instrument  | -                                                                                                                                                              | Pet                                                                                                                                                                       | N/A |  |  |  |  |  |
| Facilities           | Within 20 min to Tokyo station by car / Near Large<br>Parks / Front desk / Concierge / Janitor / Delivery<br>box / Elevator / High-rise / Newly-built (~7 y/o) |                                                                                                                                                                           |     |  |  |  |  |  |
| Remarks              |                                                                                                                                                                |                                                                                                                                                                           |     |  |  |  |  |  |