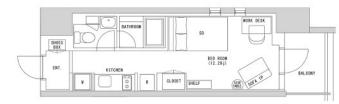

Lease Conditions Studio **LAYOUT** 26.1 m<sup>2</sup>/280.93 ft<sup>2</sup> SIZE JPY 204,000 / month RENT **Management Fee** Deposit **Key Money Lease Term** Negotiable Available Renewal Fee 1 month + tax**Agent Fee** No Key Money / Auto lock / Fridge / Air-Con / Balcony / Internet Included / Short-term Lease / Other Info Furnished / Washer / Dryer / Bathroom dryer / Semi-furnished (Home Appliances) **Building Information** Earthquake Feb, 2023 New Completion Resistance RC Structure

\*The actual Layout & Size may differ slightly from this floor plans & pictures.

inquiry@houserep-tokyo.com

+81 (0)3 6427 5860

Transaction Type: Intermediate Agent Fee: 1 month + tax

Website: www.houserep-tokyo.com