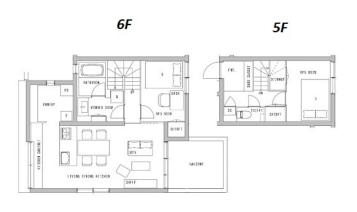

## Tranquil Living within Vibrant Tokyo

※ Price for monthly rent may vary based on lease periods, seasons, floor levels, etc. Lease Conditions 2 BR LAYOUT 69.56 m<sup>2</sup>/748.73 ft<sup>2</sup> SIZE JPY 636,000 / month **RENT Management Fee Key Money Deposit Lease Term** Available Negotiable Renewal Fee 1 month + tax**Agent Fee** No Key Money / Fridge / Air-Con / Balcony / Internet Included / Short-term Lease / Furnished / Other Info Washer / Dryer / Bathroom dryer / Semi-furnished (Home Appliances) **Building Information** Earthquake Oct, 2023 New Completion Resistance RC Structure **Car Parking** 

Pet

Delivery box / Newly-built (~7 y/o)

\*The actual Layout & Size may differ slightly from this floor plans & pictures.

inquiry@houserep-tokyo.com

+81 (0)3 6427 5860

 $\label{eq:Transaction Type: Intermediate} Transaction Type: Intermediate \\ Agent Fee: 1 month + tax$ 